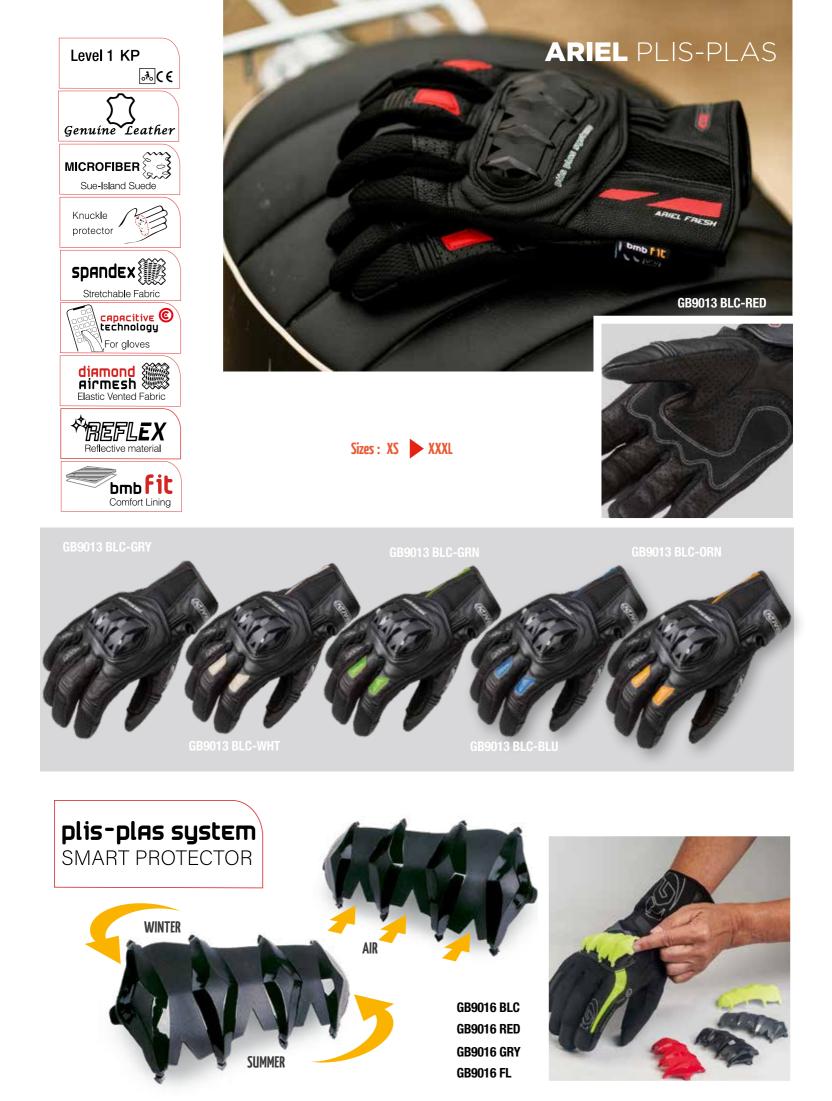

### MALAYSIA PLIS PLAS PRIMALOFT LADY

**plis-plas system** SMART PROTECTOR

Women sizes : XS XL

GB9026 BLC-GLD