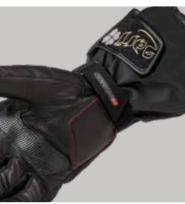

#### Men sizes : XS 🕨 XXXL

Women sizes : XS 🕨 XL

Level 1 KP

Genuíne Leather

CAPACILIVE C LECHNOLOGY For gloves

> **bmb fit** Comfort Lining

Knuckle protector

Rain Technology

Thermoliner

<u>م</u>ه₀€€

GB9038 BRW-BLC

Women sizes : XS 🕨 XL

Men sizes : XS 🕨 XXXL

Women sizes : XS > XL

**3LAYER Softshell** Windresistant Fabric

Sizes: one size fits all