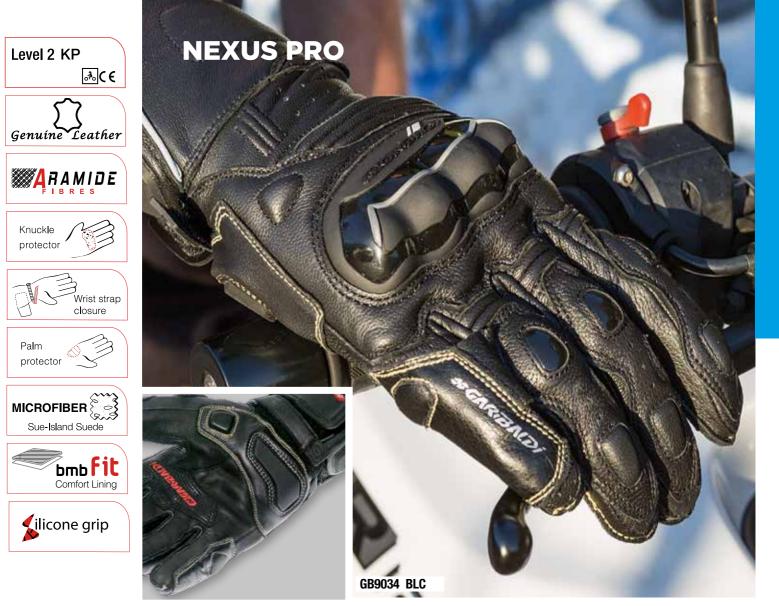

#### Men sizes : XS 🕨 XXXL

Women sizes : XS 🕨 XL

Level 1 KP

Genuíne Leather

CAPACILIVE C LECHNOLOGY For gloves

> **bmb fit** Comfort Lining

Knuckle protector

Rain Technology

Thermoliner

<u>م</u>ه₀€€

GB9038 BRW-BLC

Women sizes : XS 🕨 XL

Men sizes : XS 🕨 XXXL

Women sizes : XS > XL

**3LAYER Softshell** Windresistant Fabric

Sizes: one size fits all