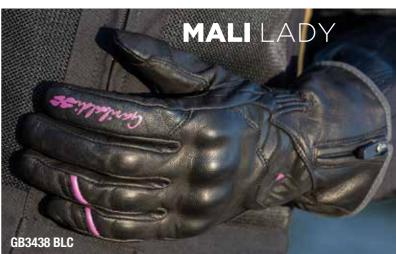

#### Men sizes : XS 🕨 XXXL

Women sizes : XS 🕨 XL

Level 1 KP

Genuíne Leather

CAPACILIVE C LECHNOLOGY For gloves

> **bmb fit** Comfort Lining

Knuckle protector

Rain Technology