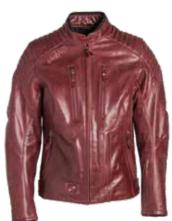

#### HERITAGE 1972 MAN

Men sizes : S XXXL\* \*Black: S > 4XL

Women sizes : XS XL\* \*Black: XS 3XL

GB9004 BLU (Man)

GB9004 BLC (Man) GB9005 BLC (Lady)

GB9004 BRW (Man) GB9005 BRW (Lady)

GB9004 GRN (Man) GB9005 GRN (Lady)