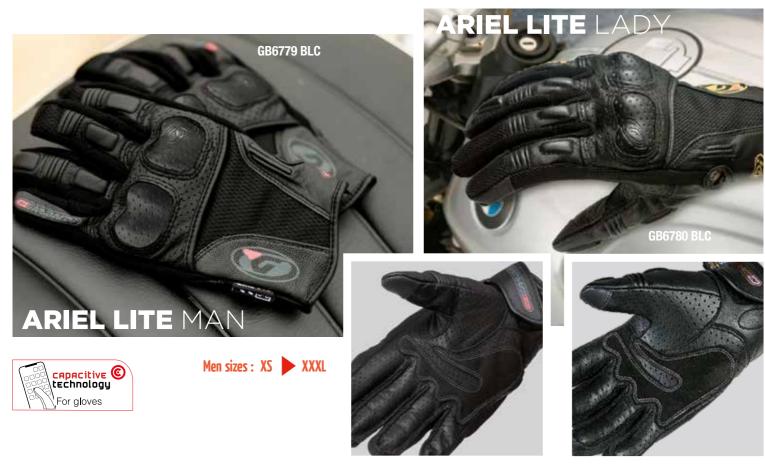

#### Men sizes : XS 🕨 XXXL

Women sizes : XS 🕨 XL

Level 1 KP

Genuíne Leather

CAPACILIVE C LECHNOLOGY For gloves

> **bmb fit** Comfort Lining

Knuckle protector

Rain Technology