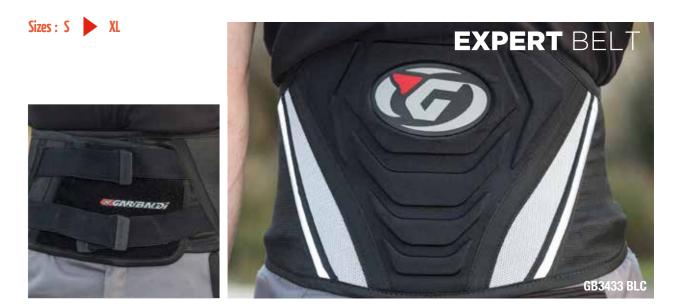

#### **TECH** UNDERGLOVES

Sizes : XS 🕨 XXXL

Sizes: one size fits all

**GB4043 BLC** 

3 Sizes: S/M, M/L, L/XL

OTHERS

Sizes: one size fits all

Sizes: one size fits all