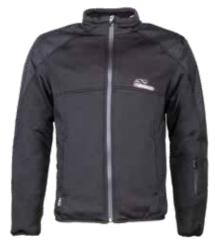

The company is well known today by the quality of our gloves (heating gloves and Primaloft gloves) and textile jackets, being the Heritage jacket the flagship of our brand. The Wax Cotton Look fabric is an evolution of the first spanish wax cotton barbour, known as the Original Garibaldi barbour. Isabel and his husband manufactured it following the English trends. They also became the exclusive distributor in Spain for the italian helmet manufacturer Nolangroup and held a meaningful partnership of the group. It was an intense relationship that lasted for more than 40 years until late 2019 when it was time to let go and build up an own range of helmets with the brand Gari, diminutive of Garibaldi, on the basis of this long-lasting experience.