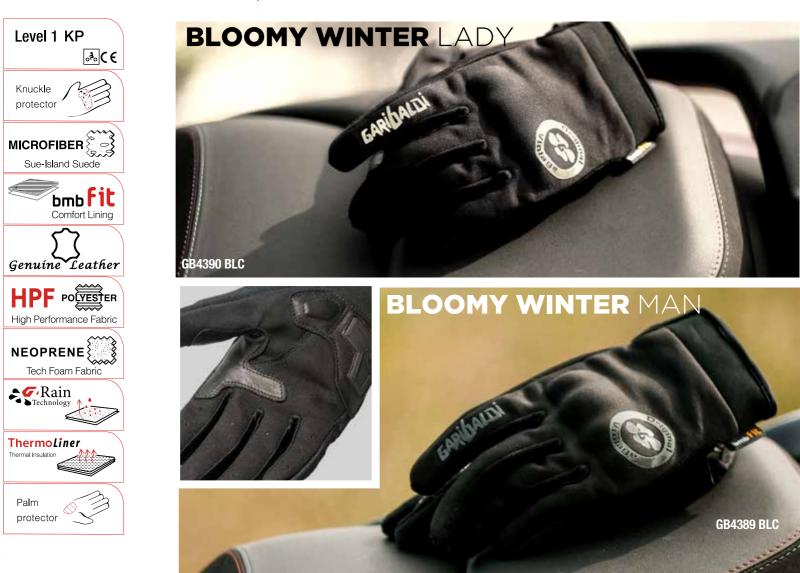

## **TCS BOOSTED** PRIMALOFT **GB6632 BLC** Women sizes : XS XL Men sizes : XS 🕨 XXXL **TCS BOOSTED** PRIMALOFT LADY **GB6633 BLC**

Sizes : XS 🕨 XXXL

**IVER** PRIMALOFT