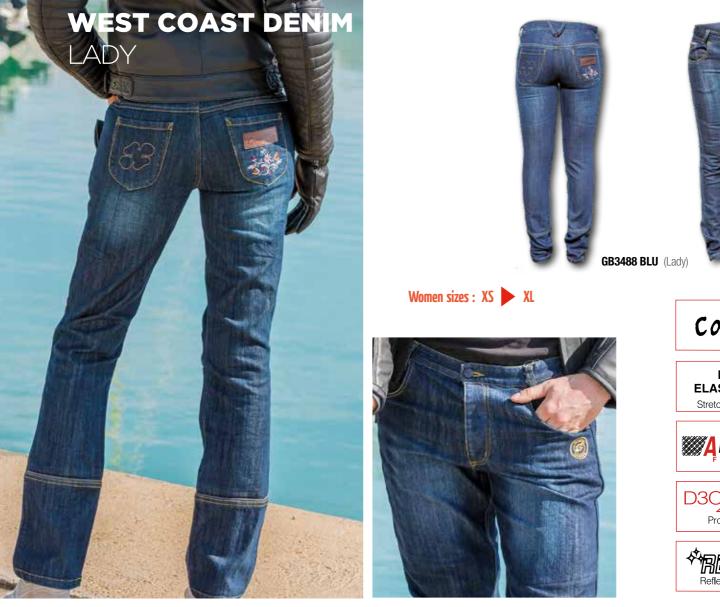

GB3487 BLU (Man)

GB3472 BLC (Unisex)

GB4036 BLC (Unisex)

Sizes : S 🕨 XXXL

RAIN TROUSE

Sizes : XS 🕨 XXXL

Sizes : XS 🕨 XXXL

Men sizes : XS 🕨 XXXL