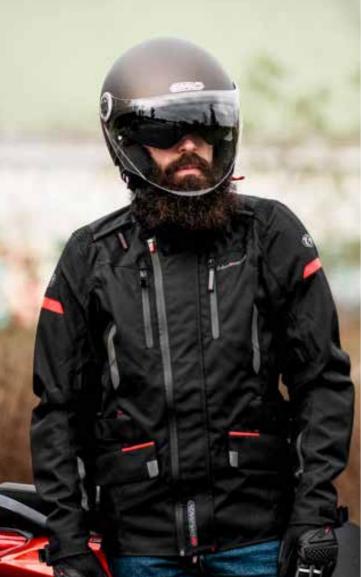

The company is well known today by the quality of our gloves (heating gloves and Primaloft gloves) and textile jackets, being the Heritage jacket the flagship of our brand. The Wax Cotton Look fabric is an evolution of the first spanish wax cotton barbour, known as the Original Garibaldi barbour. Isabel and his husband manufactured it following the English trends. They also became the exclusive distributor in Spain for the italian helmet manufacturer Nolangroup and held a meaningful partnership of the group. It was an intense relationship that lasted for more than 40 years until late 2019 when it was time to let go and build up an own range of helmets with the brand Gari, diminutive of Garibaldi, on the basis of this long-lasting experience.

#### HERITAGE 1972 MAN

Men sizes : S XXXL\* \*Black: S > 4XL

Women sizes : XS XL\* \*Black: XS 3XL

GB9004 BLU (Man)

GB9004 BLC (Man) GB9005 BLC (Lady)

GB9004 BRW (Man) GB9005 BRW (Lady)

GB9004 GRN (Man) GB9005 GRN (Lady)