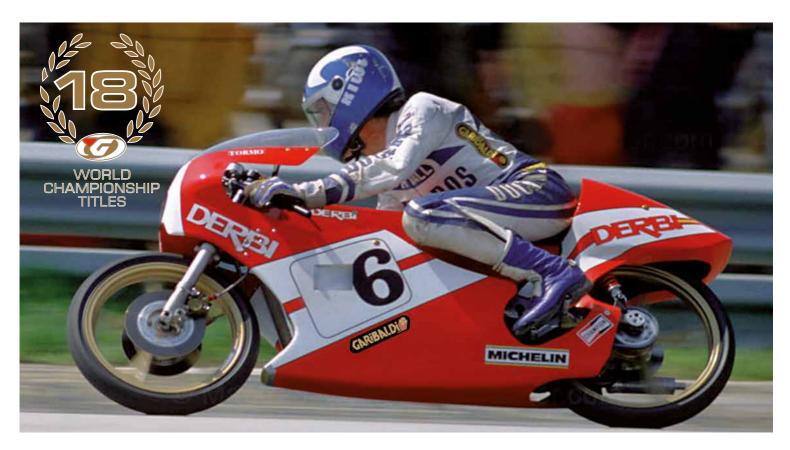

**Garibaldi** has been manufacturing garments, gloves and accessories for motorbikers since 1972. At this first stage their founders **Josep Maria Guillamet** and **Isabel Garibaldi** mainly produced handmade competition leather suits and greasing garments in their **workshop in Igualada (Barcelona)** and signed up the best riders such as **Ricardo Tormo**, Sito Pons, Aspar, Alex Crivillé, Alex Barros, Carlos Checa, Sete Gibernau, Toni Elias, Dani Pedrosa, Jordi Tarrés, Marc Colomer and Carlos Mas. Most of them became World Champions with Garibaldi: 18 World Champion titles are the final result of this successful period. At that time most riders in Spain had their first leather suit made by Isabel Garibaldi, who was the soul of the company. Having free access to a handmade leather suit was an opportunity to start riding. She was a beloved person for all riders.