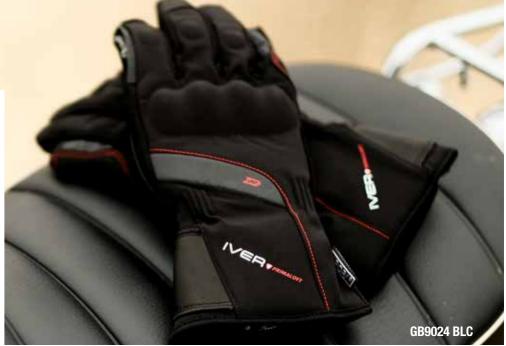

## **TCS BOOSTED** PRIMALOFT **GB6632 BLC** Women sizes : XS XL Men sizes : XS 🕨 XXXL **TCS BOOSTED** PRIMALOFT LADY **GB6633 BLC**

Sizes : XS 🕨 XXXL

**IVER** PRIMALOFT