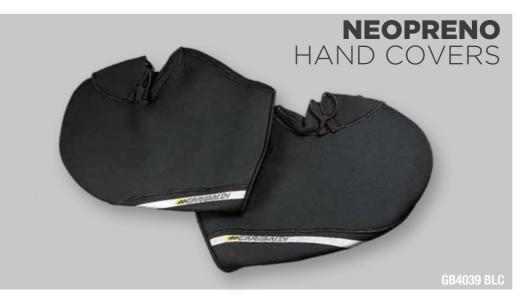

#### **TECH** UNDERGLOVES

Sizes : XS 🕨 XXXL

Sizes: one size fits all

**GB4043 BLC** 

3 Sizes: S/M, M/L, L/XL

OTHERS

Sizes: one size fits all

Sizes: one size fits all