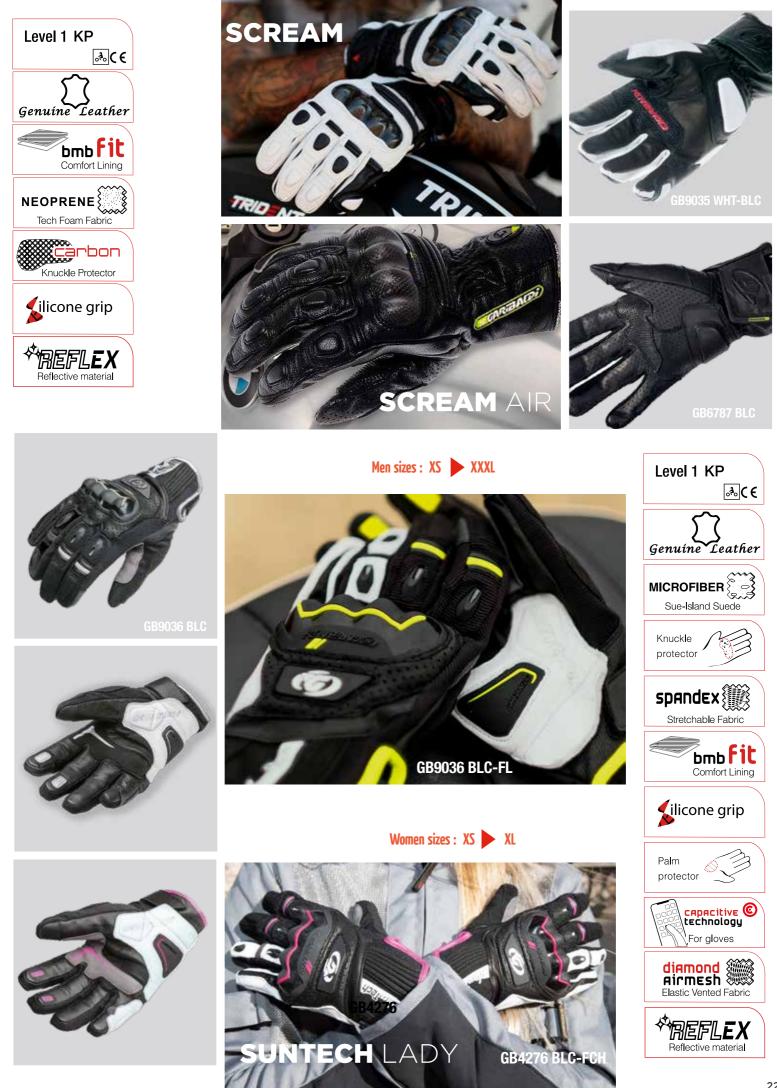

#### Men sizes : XS 🕨 XXXL

Women sizes : XS 🕨 XL

Level 1 KP

Genuíne Leather

CAPACILIVE C LECHNOLOGY For gloves

> **bmb fit** Comfort Lining

Knuckle protector

Rain Technology