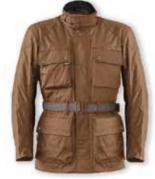

#### HERITAGE 1972 MAN

Men sizes : S XXXL\* \*Black: S > 4XL

Women sizes : XS XL\* \*Black: XS 3XL

GB9004 BLU (Man)

GB9004 BLC (Man) GB9005 BLC (Lady)

GB9004 BRW (Man) GB9005 BRW (Lady)

GB9004 GRN (Man) GB9005 GRN (Lady)