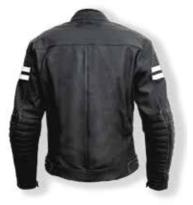

#### BULLRIDER MAN

HEX Protectors ₯€€

GB4262 WNB (Lady)

GB9018 BLC (Man)

MOKA RACER MAN

Men sizes : XS 🕨 XXXL

GB4162 BLC (Man)

GB4163 BLC (Lady)