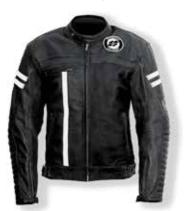

The company is well known today by the quality of our gloves (heating gloves and Primaloft gloves) and textile jackets, being the Heritage jacket the flagship of our brand. The Wax Cotton Look fabric is an evolution of the first spanish wax cotton barbour, known as the Original Garibaldi barbour. Isabel and his husband manufactured it following the English trends. They also became the exclusive distributor in Spain for the italian helmet manufacturer Nolangroup and held a meaningful partnership of the group. It was an intense relationship that lasted for more than 40 years until late 2019 when it was time to let go and build up an own range of helmets with the brand Gari, diminutive of Garibaldi, on the basis of this long-lasting experience.