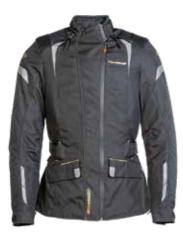

BLUSTERY LADY

GB9006 BLU (Man)

GB9006 BRW (Man)

GB9006 BLC (Man)

Women sizes : XS 🕨 XL

GB9007 GRY (Lady)

GB9007 BLC (Lady)