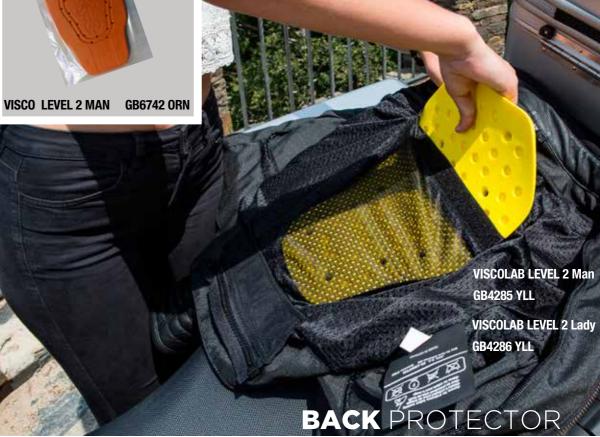

₀<sup>‡</sup>₀ (€ Wax-look Fabric Į High Technology Fabric SAMTEX **ZLiner** Membrane Construction Rain Technology ThermoLiner Thermal Insulation *TARTAN* Ening REFL**EX** Detachable lining 

HEX Protectors → C €