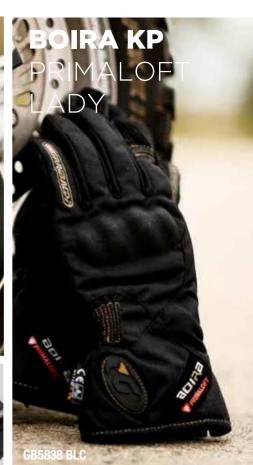

#### Men sizes : XS 🕨 XXXL

Women sizes : XS 🕨 XL

Level 1 KP

Genuíne Leather

CAPACILIVE C LECHNOLOGY For gloves

> **bmb fit** Comfort Lining

Knuckle protector

Rain Technology

Thermoliner

<u>م</u>ه₀€€

GB9038 BRW-BLC

Women sizes : XS 🕨 XL

Men sizes : XS 🕨 XXXL

Women sizes : XS > XL

**3LAYER Softshell** Windresistant Fabric

Sizes: one size fits all