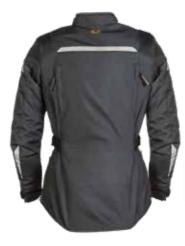

BLUSTERY LADY

GB9006 BLU (Man)

GB9006 BRW (Man)

GB9006 BLC (Man)

Women sizes : XS 🕨 XL

GB9007 GRY (Lady)

GB9007 BLC (Lady)