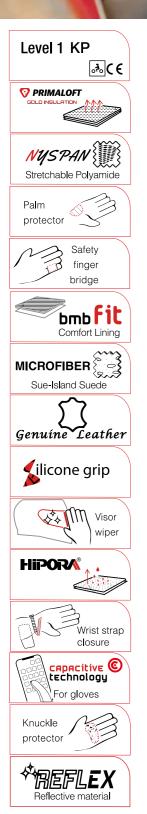

#### Men sizes : XS 🕨 XXXL

Women sizes : XS 🕨 XL

Level 1 KP

Genuíne Leather

CAPACILIVE C LECHNOLOGY For gloves

> **bmb fit** Comfort Lining

Knuckle protector

Rain Technology