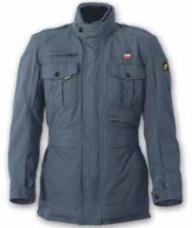

The company is well known today by the quality of our gloves (heating gloves and Primaloft gloves) and textile jackets, being the Heritage jacket the flagship of our brand. The Wax Cotton Look fabric is an evolution of the first spanish wax cotton barbour, known as the Original Garibaldi barbour. Isabel and his husband manufactured it following the English trends. They also became the exclusive distributor in Spain for the italian helmet manufacturer Nolangroup and held a meaningful partnership of the group. It was an intense relationship that lasted for more than 40 years until late 2019 when it was time to let go and build up an own range of helmets with the brand Gari, diminutive of Garibaldi, on the basis of this long-lasting experience.

The first open-face collection came in in the summer of 2020 and full-faces and flip-ups joined throughout 2021. The Gari Helmets were born in 2019 on the basis of the experience gathered since 1972 and are the perfect match for the Garibaldi garments. At the moment, a cohesive team manages the company. **Georgina Guillamet**, the founders' daughter, took over the lead in 2008. Since then, achieving excellence in all work aspects and fostering a high-quality culture has always been her purpose. Fabrics and suppliers are relentlessly seeked to guarantee an utmost safety and the best value for money.