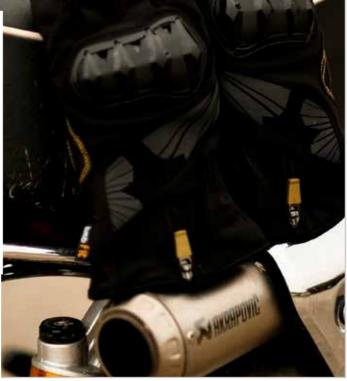

The company is well known today by the quality of our gloves (heating gloves and Primaloft gloves) and textile jackets, being the Heritage jacket the flagship of our brand. The Wax Cotton Look fabric is an evolution of the first spanish wax cotton barbour, known as the Original Garibaldi barbour. Isabel and his husband manufactured it following the English trends. They also became the exclusive distributor in Spain for the italian helmet manufacturer Nolangroup and held a meaningful partnership of the group. It was an intense relationship that lasted for more than 40 years until late 2019 when it was time to let go and build up an own range of helmets with the brand Gari, diminutive of Garibaldi, on the basis of this long-lasting experience.

#### Men sizes : XS 🕨 XXXL

Women sizes : XS 🕨 XL

Level 1 KP

Genuíne Leather

CAPACILIVE C LECHNOLOGY For gloves

> **bmb fit** Comfort Lining

Knuckle protector

Rain Technology