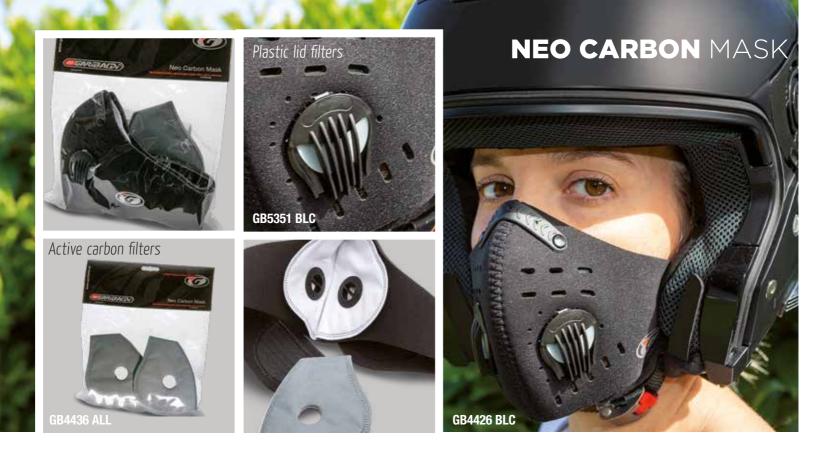

#### **TECH** UNDERGLOVES

Sizes : XS 🕨 XXXL

Sizes: one size fits all

**GB4043 BLC** 

3 Sizes: S/M, M/L, L/XL

OTHERS

Sizes: one size fits all

Sizes: one size fits all