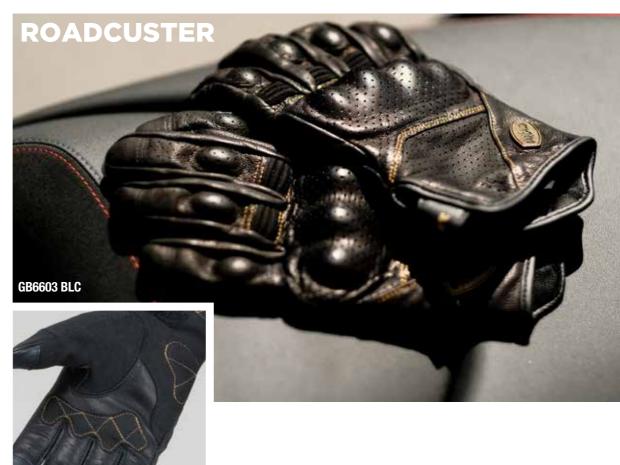

#### Men sizes : XS 🕨 XXXL

Women sizes : XS 🕨 XL

Level 1 KP

Genuíne Leather

CAPACILIVE C LECHNOLOGY For gloves

> **bmb fit** Comfort Lining

Knuckle protector

Rain Technology