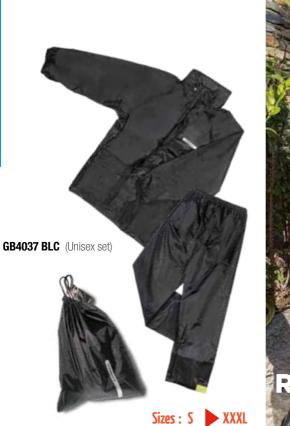

GB3487 BLU (Man)

GB3472 BLC (Unisex)

GB4036 BLC (Unisex)

Sizes : S 🕨 XXXL

RAIN TROUSE

Sizes : XS 🕨 XXXL

Sizes : XS 🕨 XXXL

Men sizes : XS 🕨 XXXL