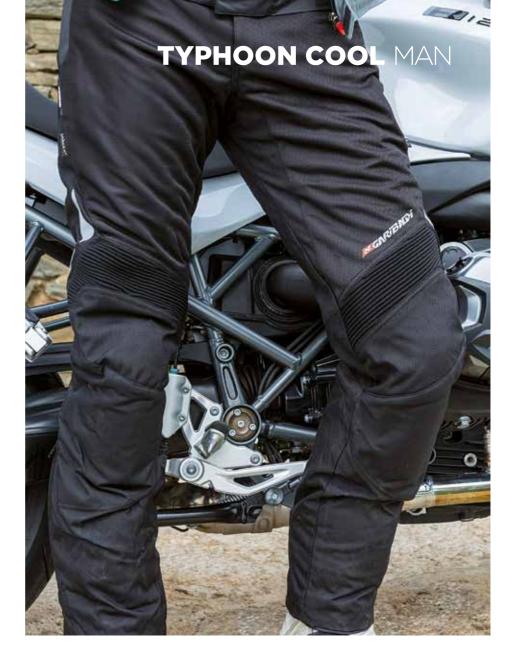

#### TYPHOON MAN

Men sizes : S 🕨 XXXL

Women sizes : XS 🕨 XL

GB3502 BLC (Man)

GB3503 BLC (Lady)

GB4158 BLC-GRY

Sizes : S 🕨 XXXL