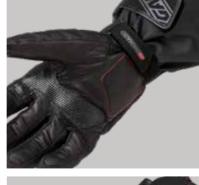

#### Men sizes : XS 🕨 XXXL

Women sizes : XS 🕨 XL

Level 1 KP

Genuíne Leather

CAPACILIVE C LECHNOLOGY For gloves

> **bmb fit** Comfort Lining

Knuckle protector

Rain Technology

Thermoliner

<u>م</u>ه₀€€

GB9038 BRW-BLC

Women sizes : XS 🕨 XL

Men sizes : XS 🕨 XXXL

Women sizes : XS > XL

**3LAYER Softshell** Windresistant Fabric

Sizes: one size fits all