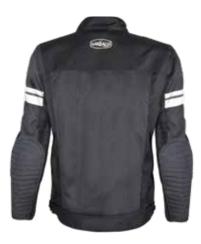

#### HERITAGE 1972 MAN

Men sizes : S XXXL\* \*Black: S > 4XL

Women sizes : XS XL\* \*Black: XS 3XL

GB9004 BLU (Man)

GB9004 BLC (Man) GB9005 BLC (Lady)

GB9004 BRW (Man) GB9005 BRW (Lady)

GB9004 GRN (Man) GB9005 GRN (Lady)