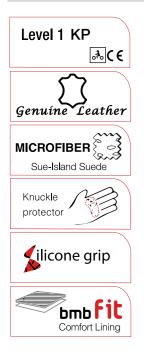

#### Men sizes : XS 🕨 XXXL

Women sizes : XS 🕨 XL

Level 1 KP

Genuíne Leather

CAPACILIVE C LECHNOLOGY For gloves

> **bmb fit** Comfort Lining

Knuckle protector

Rain Technology