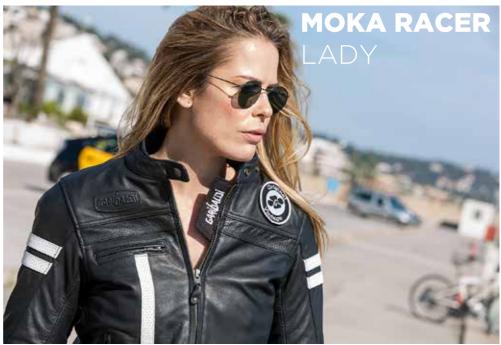

#### BULLRIDER MAN

HEX Protectors ₯€€

GB4262 WNB (Lady)

GB9018 BLC (Man)

MOKA RACER MAN

Men sizes : XS 🕨 XXXL

GB4162 BLC (Man)

GB4163 BLC (Lady)