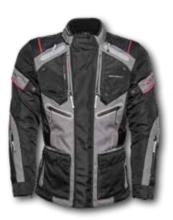

The company is well known today by the quality of our gloves (heating gloves and Primaloft gloves) and textile jackets, being the Heritage jacket the flagship of our brand. The Wax Cotton Look fabric is an evolution of the first spanish wax cotton barbour, known as the Original Garibaldi barbour. Isabel and his husband manufactured it following the English trends. They also became the exclusive distributor in Spain for the italian helmet manufacturer Nolangroup and held a meaningful partnership of the group. It was an intense relationship that lasted for more than 40 years until late 2019 when it was time to let go and build up an own range of helmets with the brand Gari, diminutive of Garibaldi, on the basis of this long-lasting experience.