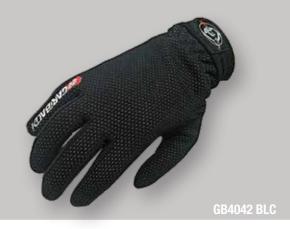

#### **TECH** UNDERGLOVES

Sizes : XS 🕨 XXXL

Sizes: one size fits all

**GB4043 BLC** 

3 Sizes: S/M, M/L, L/XL

OTHERS

Sizes: one size fits all

Sizes: one size fits all