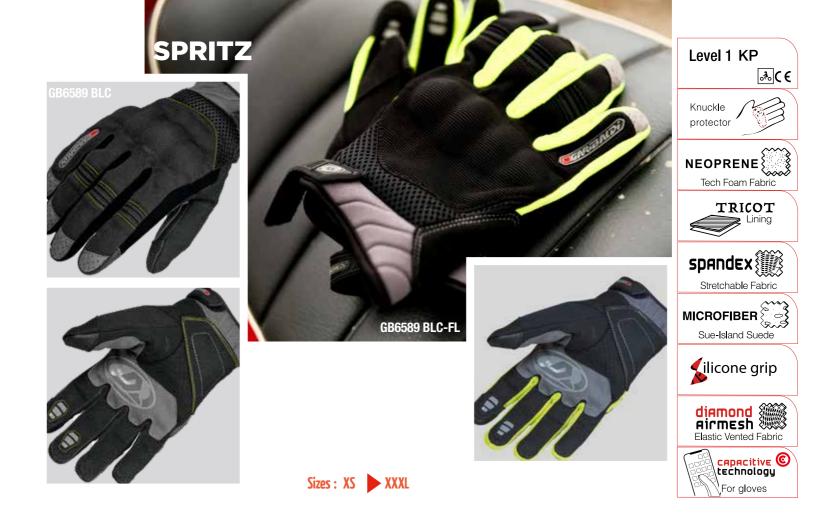

BLC (Man)

GB6627 BLC (Lady)









GB4349 BLC (Man)

GB4350 BLC (Lady)

Men sizes : S 🕨 XXXL





BLUSTERY LADY

















GB9006 BLU (Man)



GB9006 BRW (Man)



GB9006 BLC (Man)

Women sizes : XS 🕨 XL

GB9007 GRY (Lady)





GB9007 BLC (Lady)

#### NTERNAZION ADY



Men sizes : XS 🕨 XXXL

₀<del>≉</del>₀€€







GB4161 BLC









GB3431 BLC (Man)

GB3430 BLC (Lady)





Men sizes : XS 🕨 XXXL



Women sizes : XS 🕨 XL























GB3487 BLU (Man)















GB3472 BLC (Unisex)







GB4036 BLC (Unisex)

Sizes : S 🕨 XXXL

RAIN TROUSE













Sizes : XS 🕨 XXXL





Sizes : XS 🕨 XXXL











Men sizes : XS 🕨 XXXL



















Women sizes : XS 🕨 XL



Women sizes : XS 🕨 XL























Women sizes : XS 🕨 XL





Men sizes : XS 🕨 XXXL



















**GB4336 BLC** 

Men sizes : XS 🕨 XXXL







protector

**BLOOMY VINTAGE** 

**GB4337 BLC** GARIDALDI





















Sizes : XS 🕨 XXXL











## **TCS BOOSTED** PRIMALOFT **GB6632 BLC** Women sizes : XS XL Men sizes : XS 🕨 XXXL **TCS BOOSTED** PRIMALOFT LADY **GB6633 BLC**





















Sizes : XS 🕨 XXXL



**IVER** PRIMALOFT













# SAFETY PRIMALOFT

MAN





GB9029 LG-GRY-FL





0



AFETY PRIMALOFT

### MALAYSIA PLIS PLAS PRIMALOFT LADY





**plis-plas system** SMART PROTECTOR



Women sizes : XS XL

























GB9026 BLC-GLD

# MALAYSIA PRIMALOFT LADY



## **ULTRATECH PRO** Primaloft H-DRY

STARTANO



Men sizes : XS 🕨 XXXL









Women sizes : XS > XL

























GB9014 BLC



#### Men sizes : XS 🕨 XXXL

Women sizes : X