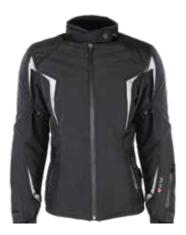

The company is well known today by the quality of our gloves (heating gloves and Primaloft gloves) and textile jackets, being the Heritage jacket the flagship of our brand. The Wax Cotton Look fabric is an evolution of the first spanish wax cotton barbour, known as the Original Garibaldi barbour. Isabel and his husband manufactured it following the English trends. They also became the exclusive distributor in Spain for the italian helmet manufacturer Nolangroup and held a meaningful partnership of the group. It was an intense relationship that lasted for more than 40 years until late 2019 when it was time to let go and build up an own range of helmets with the brand Gari, diminutive of Garibaldi, on the basis of this long-lasting experience.