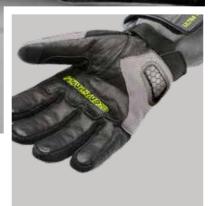

#### Men sizes : XS 🕨 XXXL

Women sizes : XS 🕨 XL

Level 1 KP

Genuíne Leather

CAPACILIVE C LECHNOLOGY For gloves

> **bmb fit** Comfort Lining

Knuckle protector

Rain Technology