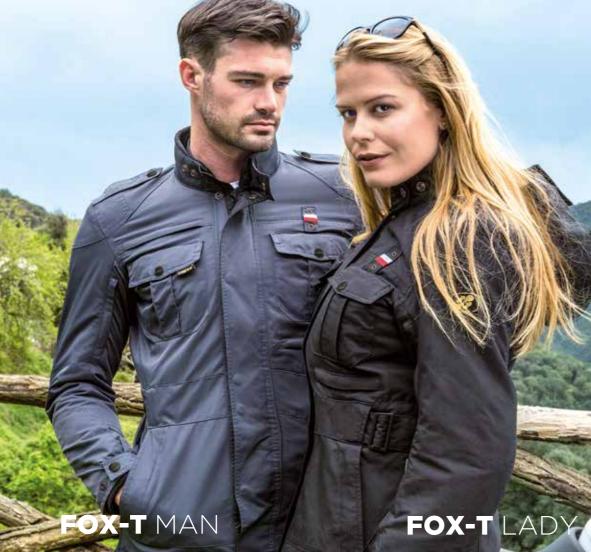

#### HERITAGE 1972 MAN

Men sizes : S XXXL\* \*Black: S > 4XL

Women sizes : XS XL\* \*Black: XS 3XL

GB9004 BLU (Man)

GB9004 BLC (Man) GB9005 BLC (Lady)

GB9004 BRW (Man) GB9005 BRW (Lady)

GB9004 GRN (Man) GB9005 GRN (Lady)

### HERITAGE 1972 LADY

Men sizes : S 🕨 XXXL

GB9020 GRY (Lady)

GB9019 BLC (Man)

GB9020 BLC (Lady)

Men sizes : S 🕨 XXXL

GB6269 BLC (Man)

GB6272 BLC (Lady)