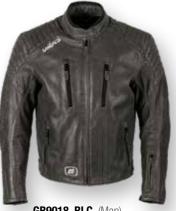

#### BULLRIDER MAN

HEX Protectors ₯€€

GB4262 WNB (Lady)

GB9018 BLC (Man)

MOKA RACER MAN

Men sizes : XS 🕨 XXXL

GB4162 BLC (Man)

GB4163 BLC (Lady)