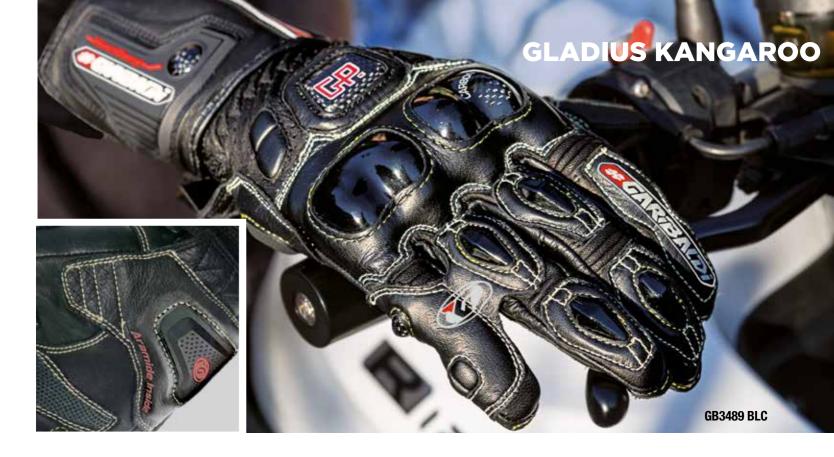

#### Men sizes : XS 🕨 XXXL

Women sizes : XS 🕨 XL

Level 1 KP

Genuíne Leather

CAPACILIVE C LECHNOLOGY For gloves

> **bmb fit** Comfort Lining

Knuckle protector

Rain Technology