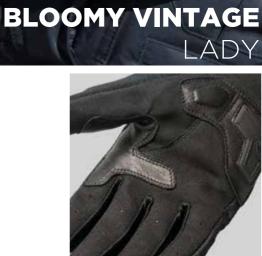

Women sizes : XS 🕨 XL

Women sizes : XS 🕨 XL

Women sizes : XS 🕨 XL

Men sizes : XS 🕨 XXXL

**GB4336 BLC** 

Men sizes : XS 🕨 XXXL

protector

**BLOOMY VINTAGE** 