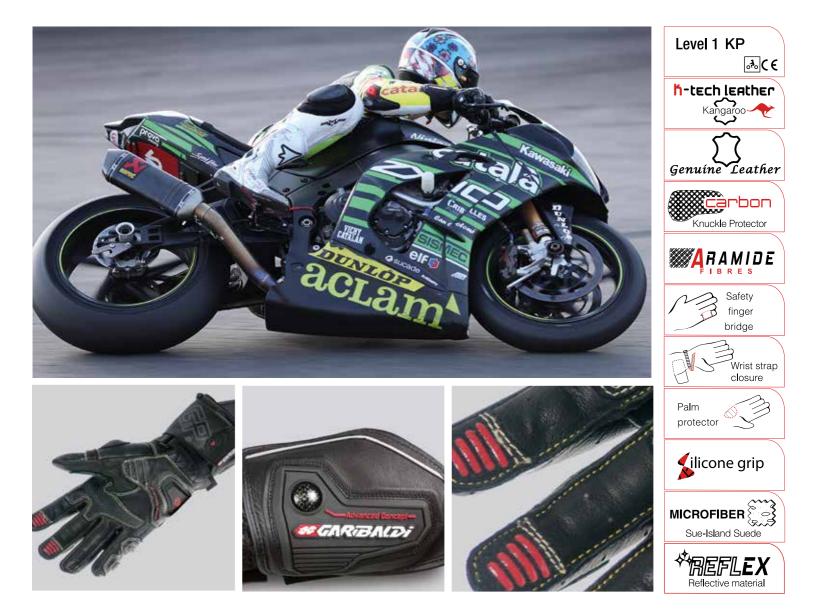

#### Men sizes : XS 🕨 XXXL

Women sizes : XS 🕨 XL

Level 1 KP

Genuíne Leather

CAPACILIVE C LECHNOLOGY For gloves

> **bmb fit** Comfort Lining

Knuckle protector

Rain Technology