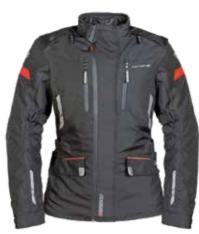

### HERITAGE 1972 LADY

Men sizes : S 🕨 XXXL

GB9020 GRY (Lady)

GB9019 BLC (Man)

GB9020 BLC (Lady)

Men sizes : S 🕨 XXXL

GB6269 BLC (Man)

GB6272 BLC (Lady)