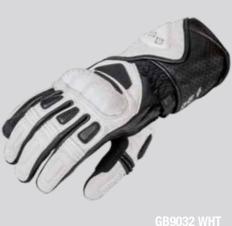

#### Men sizes : XS 🕨 XXXL

Women sizes : XS 🕨 XL

Level 1 KP

Genuíne Leather

CAPACILIVE C LECHNOLOGY For gloves

> **bmb fit** Comfort Lining

Knuckle protector

Rain Technology