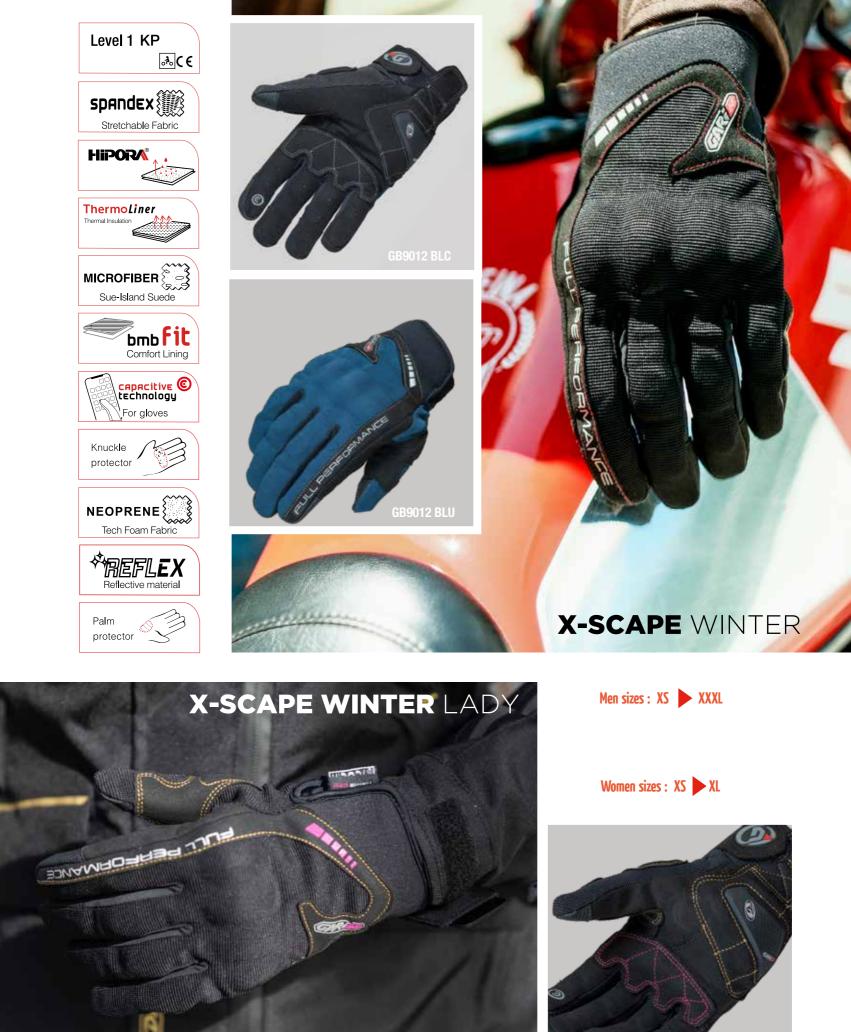

Women sizes : XS 🕨 XL





Men sizes : XS 🕨 XXXL



















**GB4336 BLC** 

Men sizes : XS 🕨 XXXL







protector

**BLOOMY VINTAGE** 

**GB4337 BLC** GARIDALDI





















Sizes : XS 🕨 XXXL











## **TCS BOOSTED** PRIMALOFT **GB6632 BLC** Women sizes : XS XL Men sizes : XS 🕨 XXXL **TCS BOOSTED** PRIMALOFT LADY **GB6633 BLC**





















Sizes : XS 🕨 XXXL



**IVER** PRIMALOFT













# SAFETY PRIMALOFT

MAN





GB9029 LG-GRY-FL





0



AFETY PRIMALOFT

### MALAYSIA PLIS PLAS PRIMALOFT LADY





**plis-plas system** SMART PROTECTOR



Women sizes : XS XL

























GB9026 BLC-GLD

# MALAYSIA PRIMALOFT LADY



## **ULTRATECH PRO** Primaloft H-DRY

STARTANO



Men sizes : XS 🕨 XXXL









Women sizes : XS > XL

























GB9014 BLC



#### Men sizes : XS 🕨 XXXL

Women sizes : XS 🕨 XL













Level 1 KP

Genuíne Leather

CAPACILIVE C LECHNOLOGY For gloves

> **bmb fit** Comfort Lining

Knuckle protector

Rain Technology

Thermoliner

<u>م</u>ه₀€€











GB9038 BRW-BLC



Women sizes : XS 🕨 XL





Men sizes : XS 🕨 XXXL





Women sizes : XS > XL











**3LAYER Softshell** Windresistant Fabric



Sizes: one size fits all





3 Sizes: S, M, L





Sizes: one size fits all







#### **TECH** UNDERGLOVES

Sizes : XS 🕨 XXXL



Sizes: one size fits all





**GB4043 BLC** 







3 Sizes: S/M, M/L, L/XL

OTHERS













Sizes: one size fits all



Sizes: one size fits all