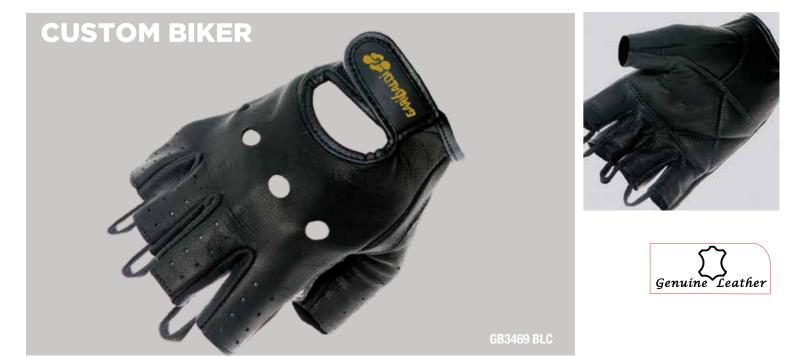

6 BRW (Man)



GB9006 BLC (Man)

Women sizes : XS 🕨 XL

GB9007 GRY (Lady)





GB9007 BLC (Lady)

#### NTERNAZION ADY



Men sizes : XS 🕨 XXXL

₀<del>≉</del>₀€€







GB4161 BLC









GB3431 BLC (Man)

GB3430 BLC (Lady)





Men sizes : XS 🕨 XXXL



Women sizes : XS 🕨 XL























GB3487 BLU (Man)















GB3472 BLC (Unisex)







GB4036 BLC (Unisex)

Sizes : S 🕨 XXXL

RAIN TROUSE













Sizes : XS 🕨 XXXL





Sizes : XS 🕨 XXXL











Men sizes : XS 🕨 XXXL



















Women sizes : XS 🕨 XL



Women sizes : XS 🕨 XL























Women sizes : XS 🕨 XL





Men sizes : XS 🕨 XXXL



















**GB4336 BLC** 

Men sizes : XS 🕨 XXXL







protector

**BLOOMY VINTAGE** 

**GB4337 BLC** GARIDALDI





















Sizes : XS 🕨 XXXL











## **TCS BOOSTED** PRIMALOFT **GB6632 BLC** Women sizes : XS XL Men sizes : XS 🕨 XXXL **TCS BOOSTED** PRIMALOFT LADY **GB6633 BLC**





















Sizes : XS 🕨 XXXL



**IVER** PRIMALOFT













# SAFETY PRIMALOFT

MAN





GB9029 LG-GRY-FL





0



AFETY PRIMALOFT

### MALAYSIA PLIS PLAS PRIMALOFT LADY





**plis-plas system** SMART PROTECTOR



Women sizes : XS XL

























GB9026 BLC-GLD

# MALAYSIA PRIMALOFT LADY



## **ULTRATECH PRO** Primaloft H-DRY

STARTANO



Men sizes : XS 🕨 XXXL









Women sizes : XS > XL

























GB9014 BLC



#### Men sizes : XS 🕨 XXXL

Women sizes : XS 🕨 XL













Level 1 KP

Genuíne Leather

CAPACILIVE C LECHNOLOGY For gloves

> **bmb fit** Comfort Lining

Knuckle protector

Rain Technology

Thermo