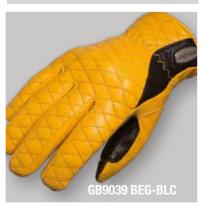

### MALAYSIA PLIS PLAS PRIMALOFT LADY

**plis-plas system** SMART PROTECTOR

Women sizes : XS XL

GB9026 BLC-GLD