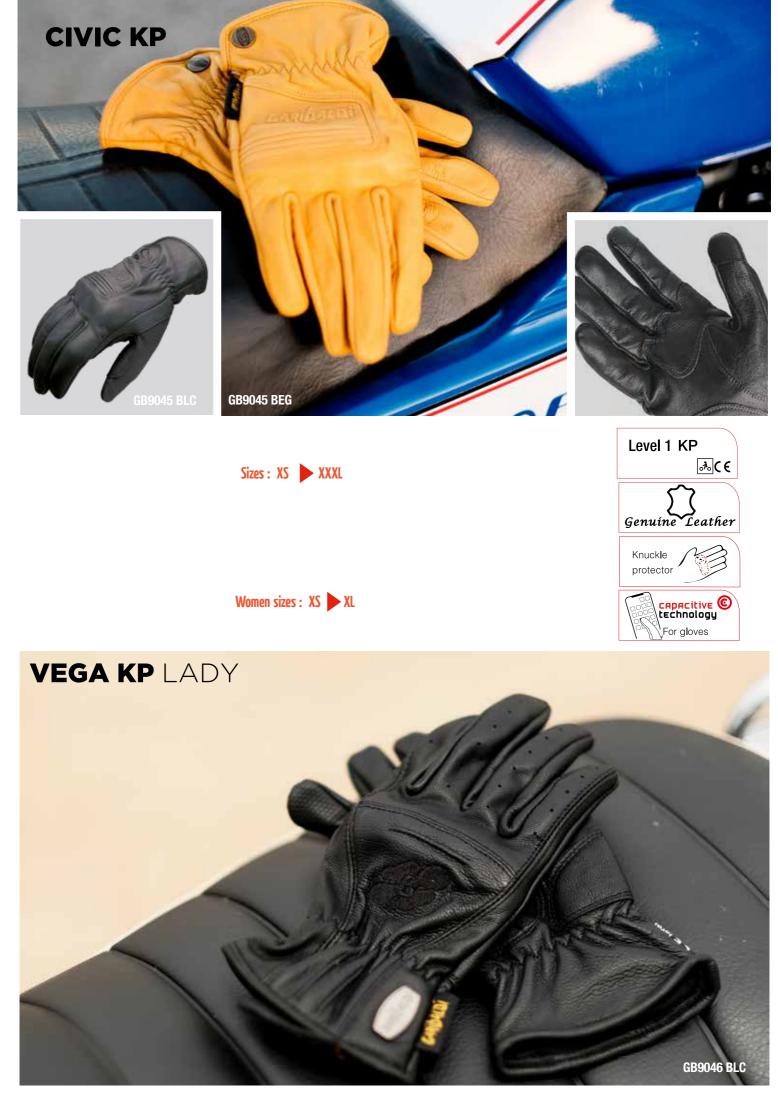

#### Men sizes : XS 🕨 XXXL

Women sizes : XS 🕨 XL

Level 1 KP

Genuíne Leather

CAPACILIVE C LECHNOLOGY For gloves

> **bmb fit** Comfort Lining

Knuckle protector

Rain Technology