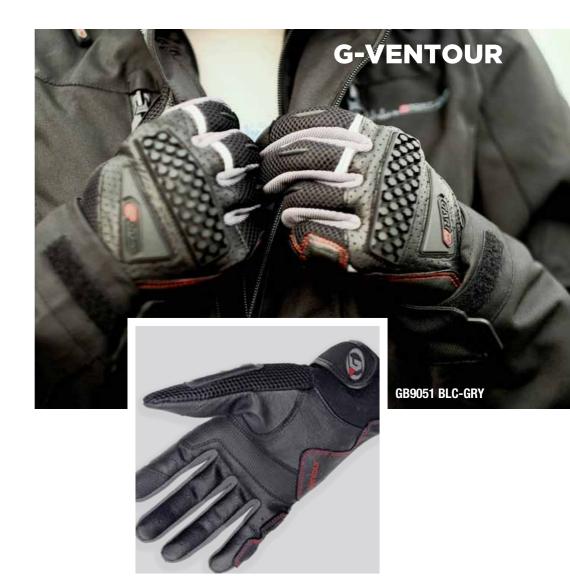

Men sizes : S 🕨 XXXL

Women sizes : XS 🕨 XL



GB6626 BLC (Man)

GB6627 BLC (Lady)









GB4349 BLC (Man)

GB4350 BLC (Lady)

Men sizes : S 🕨 XXXL





BLUSTERY LADY

















GB9006 BLU (Man)



GB9006 BRW (Man)



GB9006 BLC (Man)

Women sizes : XS 🕨 XL

GB9007 GRY (Lady)





GB9007 BLC (Lady)

#### NTERNAZION ADY



Men sizes : XS 🕨 XXXL

₀<del>≉</del>₀€€







GB4161 BLC









GB3431 BLC (Man)

GB3430 BLC (Lady)





Men sizes : XS 🕨 XXXL



Women sizes : XS 🕨 XL























GB3487 BLU (Man)















GB3472 BLC (Unisex)







GB4036 BLC (Unisex)

Sizes : S 🕨 XXXL

RAIN TROUSE













Sizes : XS 🕨 XXXL





Sizes : XS 🕨 XXXL











Men sizes : XS 🕨 XXXL



















Women sizes : XS 🕨 XL



Women sizes : XS 🕨 XL























Women sizes : XS 🕨 XL





Men sizes : XS 🕨 XXXL



















**GB4336 BLC** 

Men sizes : XS 🕨 XXXL







protector

**BLOOMY VINTAGE** 

**GB4337 BLC** GARIDALDI





















Sizes : XS 🕨 XXXL











## **TCS BOOSTED** PRIMALOFT **GB6632 BLC** Women sizes : XS XL Men sizes : XS 🕨 XXXL **TCS BOOSTED** PRIMALOFT LADY **GB6633 BLC**





















Sizes : XS 🕨 XXXL



**IVER** PRIMALOFT













# SAFETY PRIMALOFT

MAN





GB9029 LG-GRY-FL





0



AFETY PRIMALOFT

### MALAYSIA PLIS PLAS PRIMALOFT LADY





**plis-plas system** SMART PROTECTOR



Women sizes : XS XL

























GB9026 BLC-GLD

# MALAYSIA PRIMALOFT LADY



## **ULTRATECH PRO** Primaloft H-DRY

STARTANO



Men sizes : XS 🕨 XXXL









Women sizes : XS > XL