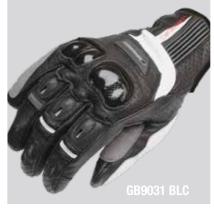

#### Men sizes : XS 🕨 XXXL

Women sizes : XS 🕨 XL

Level 1 KP

Genuíne Leather

CAPACILIVE C LECHNOLOGY For gloves

> **bmb fit** Comfort Lining

Knuckle protector

Rain Technology

Thermoliner

<u>م</u>ه₀€€

GB9038 BRW-BLC

Women sizes : XS 🕨 XL

Men sizes : XS 🕨 XXXL

Women sizes : XS > XL

**3LAYER Softshell** Windresistant Fabric

Sizes: one size fits all