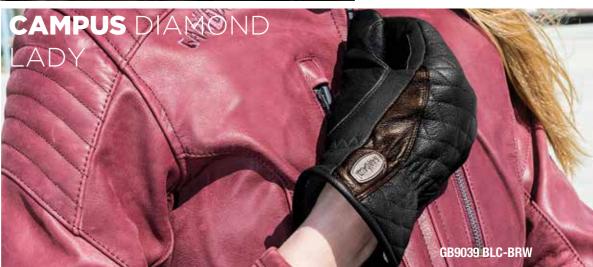

#### Men sizes : XS 🕨 XXXL

Women sizes : XS 🕨 XL

Level 1 KP

Genuíne Leather

CAPACILIVE C LECHNOLOGY For gloves

> **bmb fit** Comfort Lining

Knuckle protector

Rain Technology