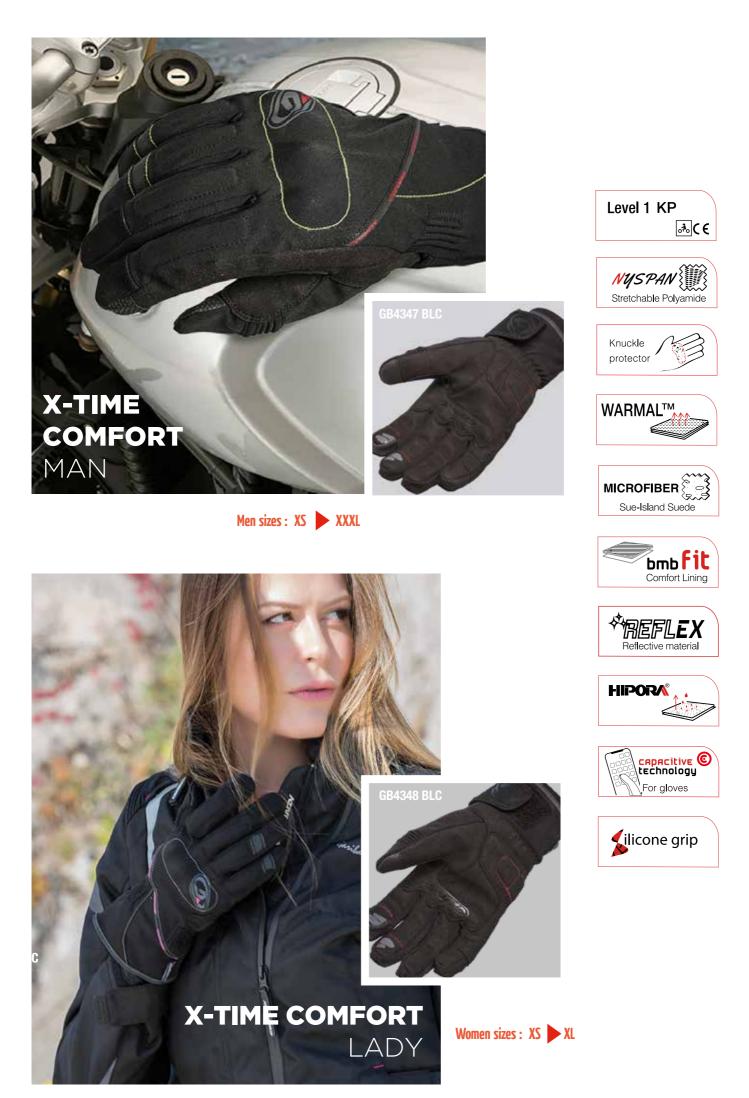

#### Men sizes : XS 🕨 XXXL

Women sizes : XS 🕨 XL

Level 1 KP

Genuíne Leather

CAPACILIVE C LECHNOLOGY For gloves

> **bmb fit** Comfort Lining

Knuckle protector

Rain Technology