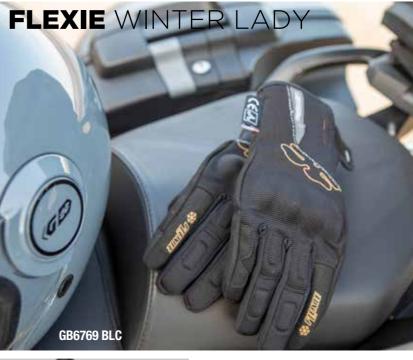

#### Men sizes : XS 🕨 XXXL

Women sizes : XS 🕨 XL

Level 1 KP

Genuíne Leather

CAPACILIVE C LECHNOLOGY For gloves

> **bmb fit** Comfort Lining

Knuckle protector

Rain Technology

Thermoliner

<u>م</u>ه₀€€

GB9038 BRW-BLC

Women sizes : XS 🕨 XL

Men sizes : XS 🕨 XXXL

Women sizes : XS > XL

**3LAYER Softshell** Windresistant Fabric

Sizes: one size fits all