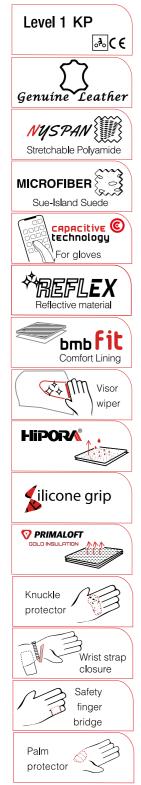

#### Men sizes : XS 🕨 XXXL

Women sizes : XS 🕨 XL

Level 1 KP

Genuíne Leather

CAPACILIVE C LECHNOLOGY For gloves

> **bmb fit** Comfort Lining

Knuckle protector

Rain Technology