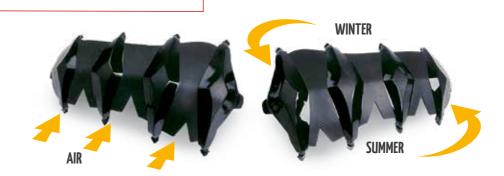

₀<sup>‡</sup>₀ (€ Wax-look Fabric Į High Technology Fabric SAMTEX **ZLiner** Membrane Construction Rain Technology ThermoLiner Thermal Insulation *TARTAN* Ening REFL**EX** Detachable lining 

HEX Protectors → C €