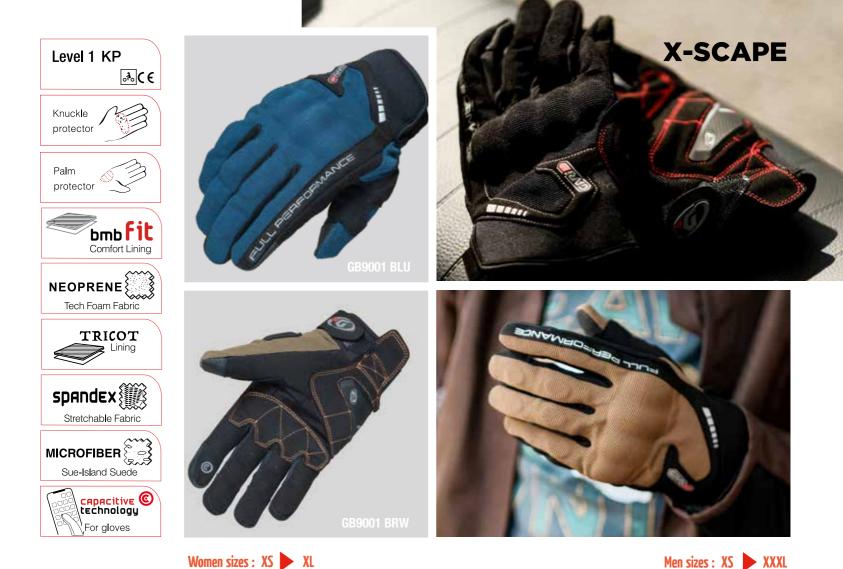

Men sizes : S 🕨 XXXL

Women sizes : XS 🕨 XL



GB6626 BLC (Man)

GB6627 BLC (Lady)









GB4349 BLC (Man)

GB4350 BLC (Lady)

Men sizes : S 🕨 XXXL





BLUSTERY LADY

















GB9006 BLU (Man)



GB9006 BRW (Man)



GB9006 BLC (Man)

Women sizes : XS 🕨 XL

GB9007 GRY (Lady)





GB9007 BLC (Lady)

#### NTERNAZION ADY



Men sizes : XS 🕨 XXXL

₀<del>≉</del>₀€€







GB4161 BLC









GB3431 BLC (Man)

GB3430 BLC (Lady)





Men sizes : XS 🕨 XXXL



Women sizes : XS 🕨 XL























GB3487 BLU (Man)















GB3472 BLC (Unisex)







GB4036 BLC (Unisex)

Sizes : S 🕨 XXXL

RAIN TROUSE













Sizes : XS 🕨 XXXL





Sizes : XS 🕨 XXXL











Men sizes : XS 🕨 XXXL



















Women sizes : XS 🕨 XL



Women sizes : XS 🕨 XL























Women sizes : XS 🕨 XL





Men sizes : XS 🕨 XXXL



















**GB4336 BLC** 

Men sizes : XS 🕨 XXXL







protector

**BLOOMY VINTAGE** 

**GB4337 BLC** GARIDALDI





















Sizes : XS 🕨 XXXL











## **TCS BOOSTED** PRIMALOFT **GB6632 BLC** Women sizes : XS XL Men sizes : XS 🕨 XXXL **TCS BOOSTED** PRIMALOFT LADY **GB6633 BLC**





















Sizes : XS 🕨 XXXL



**IVER** PRIMALOFT













# SAFETY PRIMALOFT

MAN





GB9029 LG-GRY-FL





0



AFETY PRIMALOFT

### MALAYSIA PLIS PLAS PRIMALOFT LADY





**plis-plas system** SMART PROTECTOR



Women sizes : XS XL

























GB9026 BLC-GLD

# MALAYSIA PRIMALOFT LADY



## **ULTRATECH PRO** Primaloft H-DRY

STARTANO



Men sizes : XS 🕨 XXXL









Women sizes : XS > XL