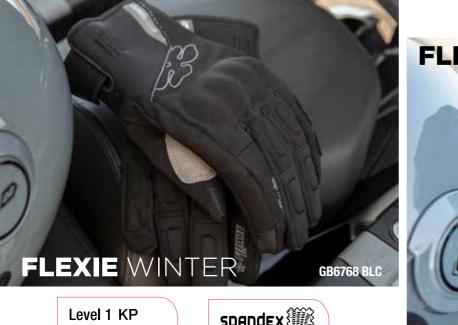

#### Men sizes : XS 🕨 XXXL

Women sizes : XS 🕨 XL

Level 1 KP

Genuíne Leather

CAPACILIVE C LECHNOLOGY For gloves

> **bmb fit** Comfort Lining

Knuckle protector

Rain Technology

Thermoliner

<u>م</u>ه₀€€

GB9038 BRW-BLC

Women sizes : XS 🕨 XL

Men sizes : XS 🕨 XXXL

Women sizes : XS > XL

**3LAYER Softshell** Windresistant Fabric

Sizes: one size fits all