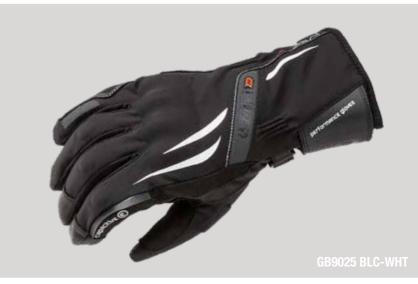

₀€€







GB4161 BLC









GB3431 BLC (Man)

GB3430 BLC (Lady)





Men sizes : XS 🕨 XXXL



Women sizes : XS 🕨 XL























GB3487 BLU (Man)















GB3472 BLC (Unisex)







GB4036 BLC (Unisex)

Sizes : S 🕨 XXXL

RAIN TROUSE













Sizes : XS 🕨 XXXL





Sizes : XS 🕨 XXXL











Men sizes : XS 🕨 XXXL



















Women sizes : XS 🕨 XL



Women sizes : XS 🕨 XL























Women sizes : XS 🕨 XL





Men sizes : XS 🕨 XXXL



















**GB4336 BLC** 

Men sizes : XS 🕨 XXXL







protector

**BLOOMY VINTAGE** 

**GB4337 BLC** GARIDALDI





















Sizes : XS 🕨 XXXL











## **TCS BOOSTED** PRIMALOFT **GB6632 BLC** Women sizes : XS XL Men sizes : XS 🕨 XXXL **TCS BOOSTED** PRIMALOFT LADY **GB6633 BLC**





















Sizes : XS 🕨 XXXL



**IVER** PRIMALOFT













# SAFETY PRIMALOFT

MAN





GB9029 LG-GRY-FL





0



AFETY PRIMALOFT

### MALAYSIA PLIS PLAS PRIMALOFT LADY





**plis-plas system** SMART PROTECTOR



Women sizes : XS XL

























GB9026 BLC-GLD

# MALAYSIA PRIMALOFT LADY



## **ULTRATECH PRO** Primaloft H-DRY

STARTANO



Men sizes : XS 🕨 XXXL









Women sizes : XS > XL

























GB9014 BLC



#### Men sizes : XS 🕨 XXXL

Women sizes : XS 🕨 XL













Level 1 KP

Genuíne Leather

CAPACILIVE C LECHNOLOGY For gloves

> **bmb fit** Comfort Lining

Knuckle protector

Rain Technology

Thermoliner

<u>م</u>ه₀€€











GB9038 BRW-BLC



Women sizes : XS 🕨 XL





Men sizes : XS 🕨 XXXL





Women sizes : XS > XL











**3LAYER Softshell**