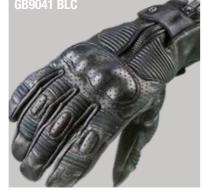

#### Men sizes : XS 🕨 XXXL

Women sizes : XS 🕨 XL

Level 1 KP

Genuíne Leather

CAPACILIVE C LECHNOLOGY For gloves

> **bmb fit** Comfort Lining

Knuckle protector

Rain Technology

Thermoliner

<u>م</u>ه₀€€

GB9038 BRW-BLC

Women sizes : XS 🕨 XL

Men sizes : XS 🕨 XXXL

Women sizes : XS > XL

**3LAYER Softshell** Windresistant Fabric

Sizes: one size fits all