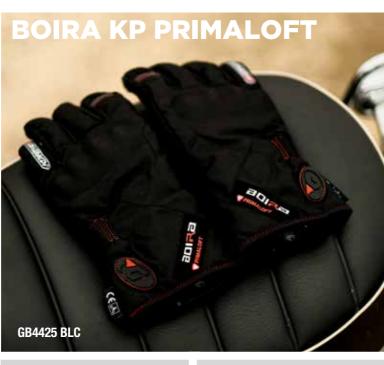

#### Men sizes : XS 🕨 XXXL

Women sizes : XS 🕨 XL

Level 1 KP

Genuíne Leather

CAPACILIVE C LECHNOLOGY For gloves

> **bmb fit** Comfort Lining

Knuckle protector

Rain Technology

Thermoliner

<u>م</u>ه₀€€

GB9038 BRW-BLC

Women sizes : XS 🕨 XL

Men sizes : XS 🕨 XXXL

Women sizes : XS > XL

**3LAYER Softshell** Windresistant Fabric

Sizes: one size fits all