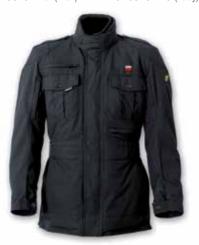

**Garibaldi** has been manufacturing garments, gloves and accessories for motorbikers since 1972. At this first stage their founders **Josep Maria Guillamet** and **Isabel Garibaldi** mainly produced handmade competition leather suits and greasing garments in their **workshop in Igualada (Barcelona)** and signed up the best riders such as **Ricardo Tormo**, Sito Pons, Aspar, Alex Crivillé, Alex Barros, Carlos Checa, Sete Gibernau, Toni Elias, Dani Pedrosa, Jordi Tarrés, Marc Colomer and Carlos Mas. Most of them became World Champions with Garibaldi: 18 World Champion titles are the final result of this successful period. At that time most riders in Spain had their first leather suit made by Isabel Garibaldi, who was the soul of the company. Having free access to a handmade leather suit was an opportunity to start riding. She was a beloved person for all riders.

The company is well known today by the quality of our gloves (heating gloves and Primaloft gloves) and textile jackets, being the Heritage jacket the flagship of our brand. The Wax Cotton Look fabric is an evolution of the first spanish wax cotton barbour, known as the Original Garibaldi barbour. Isabel and his husband manufactured it following the English trends. They also became the exclusive distributor in Spain for the italian helmet manufacturer Nolangroup and held a meaningful partnership of the group. It was an intense relationship that lasted for more than 40 years until late 2019 when it was time to let go and build up an own range of helmets with the brand Gari, diminutive of Garibaldi, on the basis of this long-lasting experience.