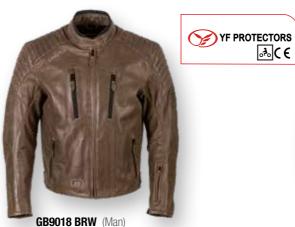

#### BULLRIDER MAN

HEX Protectors ₯€€

GB4262 WNB (Lady)

GB9018 BLC (Man)

MOKA RACER MAN

Men sizes : XS 🕨 XXXL

GB4162 BLC (Man)

GB4163 BLC (Lady)