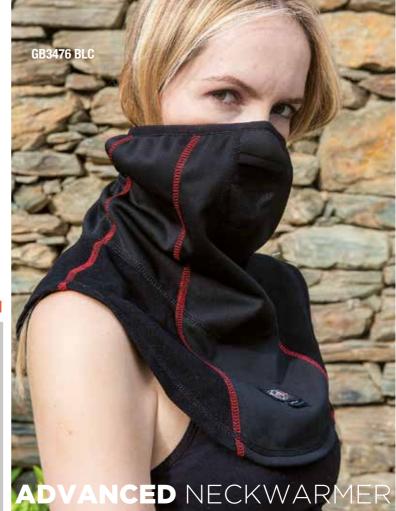

# SAFETY PRIMALOFT

MAN





GB9029 LG-GRY-FL





0



AFETY PRIMALOFT

### MALAYSIA PLIS PLAS PRIMALOFT LADY





**plis-plas system** SMART PROTECTOR



Women sizes : XS XL

























GB9026 BLC-GLD

# MALAYSIA PRIMALOFT LADY



## **ULTRATECH PRO** Primaloft H-DRY

STARTANO



Men sizes : XS 🕨 XXXL









Women sizes : XS > XL

























GB9014 BLC



#### Men sizes : XS 🕨 XXXL

Women sizes : XS 🕨 XL













Level 1 KP

Genuíne Leather

CAPACILIVE C LECHNOLOGY For gloves

> **bmb fit** Comfort Lining

Knuckle protector

Rain Technology

Thermoliner

<u>م</u>ه₀€€











GB9038 BRW-BLC



Women sizes : XS 🕨 XL





Men sizes : XS 🕨 XXXL





Women sizes : XS > XL











**3LAYER Softshell** Windresistant Fabric



Sizes: one size fits all





3 Sizes: S, M, L





Sizes: one size fits all







#### **TECH** UNDERGLOVES

Sizes : XS 🕨 XXXL



Sizes: one size fits all





**GB4043 BLC** 







3 Sizes: S/M, M/L, L/XL

OTHERS













Sizes: one size fits all



Sizes: one size fits all