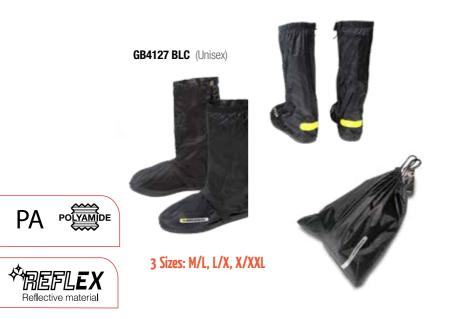

#### BULLRIDER MAN







HEX Protectors ₯€€







GB4262 WNB (Lady)



GB9018 BLC (Man)









MOKA RACER MAN











Men sizes : XS 🕨 XXXL



GB4162 BLC (Man)

GB4163 BLC (Lady)









Women sizes : XS 🕨 XL

















Men sizes : S 🕨 XXXL

Women sizes : XS 🕨 XL



GB6626 BLC (Man)

GB6627 BLC (Lady)









GB4349 BLC (Man)

GB4350 BLC (Lady)

Men sizes : S 🕨 XXXL





BLUSTERY LADY

















GB9006 BLU (Man)



GB9006 BRW (Man)



GB9006 BLC (Man)

Women sizes : XS 🕨 XL

GB9007 GRY (Lady)





GB9007 BLC (Lady)

#### NTERNAZION ADY



Men sizes : XS 🕨 XXXL

₀<del>≉</del>₀€€







GB4161 BLC









GB3431 BLC (Man)

GB3430 BLC (Lady)





Men sizes : XS 🕨 XXXL



Women sizes : XS 🕨 XL























GB3487 BLU (Man)















GB3472 BLC (Unisex)







GB4036 BLC (Unisex)

Sizes : S 🕨 XXXL

RAIN TROUSE













Sizes : XS 🕨 XXXL





Sizes : XS 🕨 XXXL











Men sizes : XS 🕨 XXXL



















Women sizes : XS 🕨 XL



Women sizes : XS 🕨 XL























Women sizes : XS 🕨 XL





Men sizes : XS 🕨 XXXL



















**GB4336 BLC** 

Men sizes : XS 🕨 XXXL







protector

**BLOOMY VINTAGE** 

**GB4337 BLC** GARIDALDI





















Sizes : XS 🕨 XXXL











## **TCS BOOSTED** PRIMALOFT **GB6632 BLC** Women sizes : XS XL Men sizes : XS 🕨 XXXL **TCS BOOSTED** PRIMALOFT LADY **GB6633 BLC**





















Sizes : XS 🕨 XXXL



**IVER** PRIMALOFT













# SAFETY PRIMALOFT

MAN





GB9029 LG-GRY-FL





0



AFETY PRIMALOFT

### MALAYSIA PLIS PLAS PRIMALOFT LADY





**plis-plas system** SMA