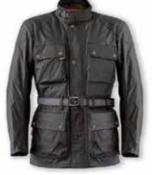

#### HERITAGE 1972 MAN

Men sizes : S XXXL\* \*Black: S > 4XL

Women sizes : XS XL\* \*Black: XS 3XL

GB9004 BLU (Man)

GB9004 BLC (Man) GB9005 BLC (Lady)

GB9004 BRW (Man) GB9005 BRW (Lady)

GB9004 GRN (Man) GB9005 GRN (Lady)