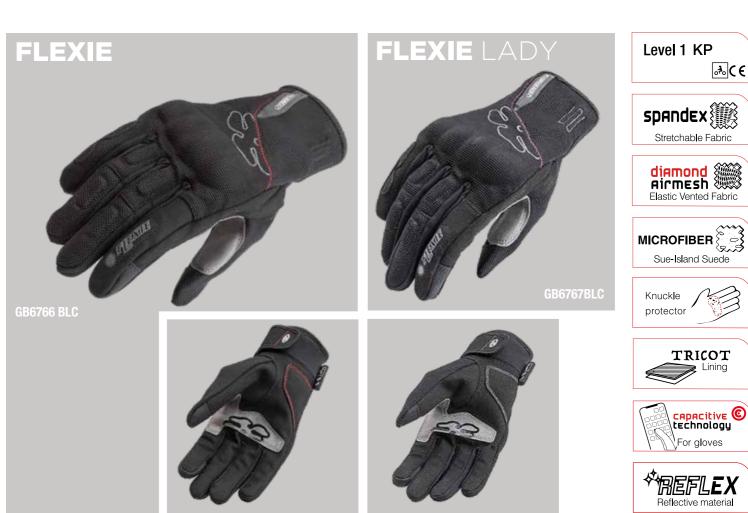

an)

GB6627 BLC (Lady)









GB4349 BLC (Man)

GB4350 BLC (Lady)

Men sizes : S 🕨 XXXL





BLUSTERY LADY

















GB9006 BLU (Man)



GB9006 BRW (Man)



GB9006 BLC (Man)

Women sizes : XS 🕨 XL

GB9007 GRY (Lady)





GB9007 BLC (Lady)

#### NTERNAZION ADY



Men sizes : XS 🕨 XXXL

₀<del>≉</del>₀€€







GB4161 BLC









GB3431 BLC (Man)

GB3430 BLC (Lady)





Men sizes : XS 🕨 XXXL



Women sizes : XS 🕨 XL























GB3487 BLU (Man)















GB3472 BLC (Unisex)







GB4036 BLC (Unisex)

Sizes : S 🕨 XXXL

RAIN TROUSE













Sizes : XS 🕨 XXXL





Sizes : XS 🕨 XXXL











Men sizes : XS 🕨 XXXL



















Women sizes : XS 🕨 XL



Women sizes : XS 🕨 XL























Women sizes : XS 🕨 XL





Men sizes : XS 🕨 XXXL



















**GB4336 BLC** 

Men sizes : XS 🕨 XXXL







protector

**BLOOMY VINTAGE** 

**GB4337 BLC** GARIDALDI





















Sizes : XS 🕨 XXXL











## **TCS BOOSTED** PRIMALOFT **GB6632 BLC** Women sizes : XS XL Men sizes : XS 🕨 XXXL **TCS BOOSTED** PRIMALOFT LADY **GB6633 BLC**





















Sizes : XS 🕨 XXXL



**IVER** PRIMALOFT













# SAFETY PRIMALOFT

MAN





GB9029 LG-GRY-FL





0



AFETY PRIMALOFT

### MALAYSIA PLIS PLAS PRIMALOFT LADY





**plis-plas system** SMART PROTECTOR



Women sizes : XS XL

























GB9026 BLC-GLD

# MALAYSIA PRIMALOFT LADY



## **ULTRATECH PRO** Primaloft H-DRY

STARTANO



Men sizes : XS 🕨 XXXL









Women sizes : XS > XL

























GB9014 BLC



#### Men sizes : XS 🕨 XXXL

Women sizes : XS 🕨 XL