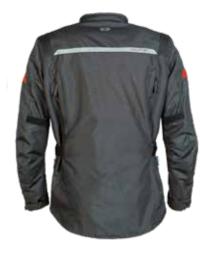

### HERITAGE 1972 LADY

Men sizes : S 🕨 XXXL

GB9020 GRY (Lady)

GB9019 BLC (Man)

GB9020 BLC (Lady)

Men sizes : S 🕨 XXXL

GB6269 BLC (Man)

GB6272 BLC (Lady)