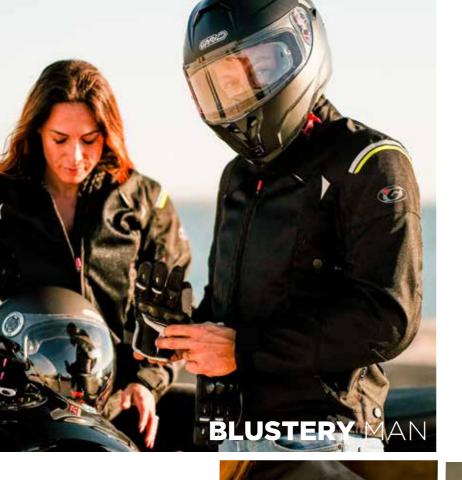

BLUSTERY LADY

GB9006 BLU (Man)

GB9006 BRW (Man)

GB9006 BLC (Man)

Women sizes : XS 🕨 XL

GB9007 GRY (Lady)

GB9007 BLC (Lady)