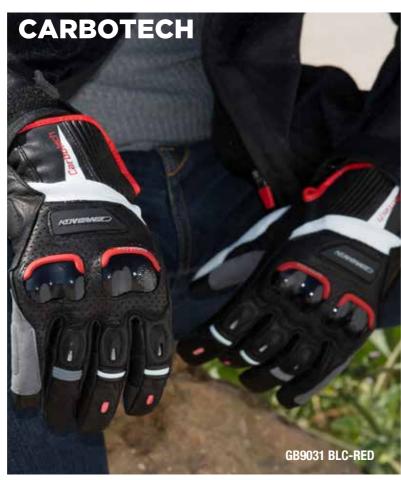

#### Men sizes : XS 🕨 XXXL

Women sizes : XS 🕨 XL

Level 1 KP

Genuíne Leather

CAPACILIVE C LECHNOLOGY For gloves

> **bmb fit** Comfort Lining

Knuckle protector

Rain Technology

Thermoliner

<u>م</u>ه₀€€

GB9038 BRW-BLC

Women sizes : XS 🕨 XL

Men sizes : XS 🕨 XXXL

Women sizes : XS > XL

**3LAYER Softshell** Windresistant Fabric

Sizes: one size fits all