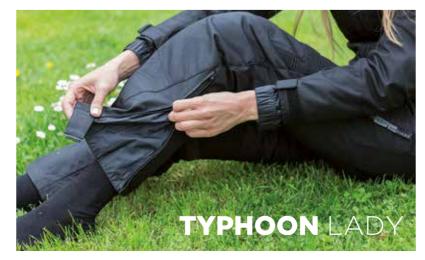

#### TYPHOON MAN

Men sizes : S 🕨 XXXL

Women sizes : XS 🕨 XL

GB3502 BLC (Man)

GB3503 BLC (Lady)

GB4158 BLC-GRY

Sizes : S 🕨 XXXL