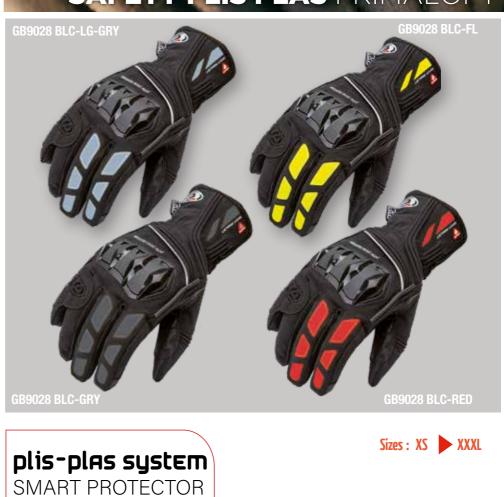

# SAFETY PRIMALOFT

MAN

GB9029 LG-GRY-FL

0

AFETY PRIMALOFT

### MALAYSIA PLIS PLAS PRIMALOFT LADY

**plis-plas system** SMART PROTECTOR

Women sizes : XS XL

GB9026 BLC-GLD