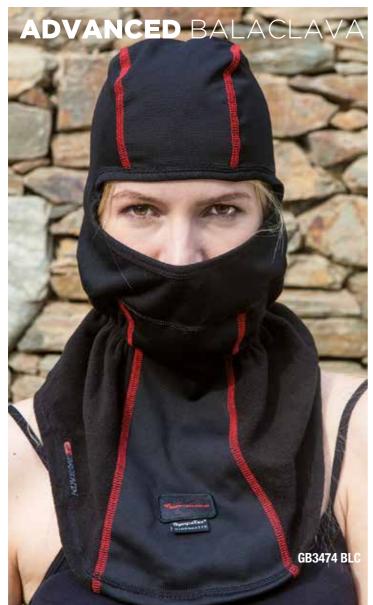

T

MAN





GB9029 LG-GRY-FL





0



AFETY PRIMALOFT

### MALAYSIA PLIS PLAS PRIMALOFT LADY





**plis-plas system** SMART PROTECTOR



Women sizes : XS XL

























GB9026 BLC-GLD

# MALAYSIA PRIMALOFT LADY



## **ULTRATECH PRO** Primaloft H-DRY

STARTANO



Men sizes : XS 🕨 XXXL









Women sizes : XS > XL

























GB9014 BLC



#### Men sizes : XS 🕨 XXXL

Women sizes : XS 🕨 XL













Level 1 KP

Genuíne Leather

CAPACILIVE C LECHNOLOGY For gloves

> **bmb fit** Comfort Lining

Knuckle protector

Rain Technology

Thermoliner

<u>م</u>ه₀€€











GB9038 BRW-BLC



Women sizes : XS 🕨 XL





Men sizes : XS 🕨 XXXL





Women sizes : XS > XL











**3LAYER Softshell** Windresistant Fabric



Sizes: one size fits all





3 Sizes: S, M, L





Sizes: one size fits all







#### **TECH** UNDERGLOVES

Sizes : XS 🕨 XXXL



Sizes: one size fits all





**GB4043 BLC** 







3 Sizes: S/M, M/L, L/XL

OTHERS













Sizes: one size fits all



Sizes: one size fits all