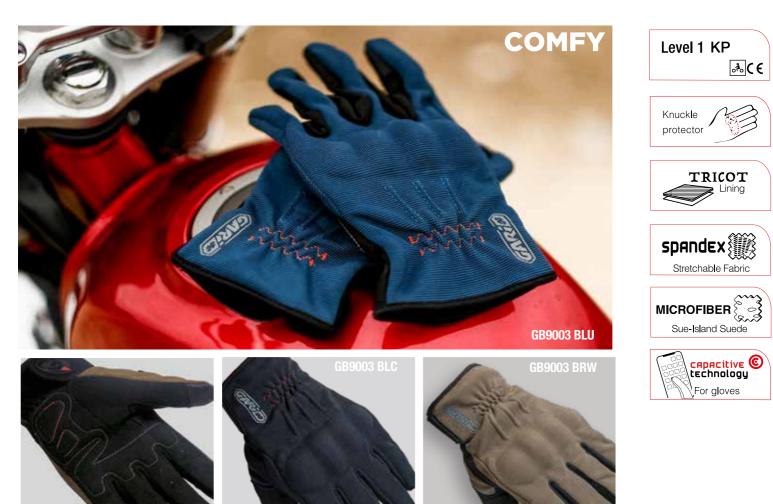

C (Man)

GB6627 BLC (Lady)









GB4349 BLC (Man)

GB4350 BLC (Lady)

Men sizes : S 🕨 XXXL





BLUSTERY LADY

















GB9006 BLU (Man)



GB9006 BRW (Man)



GB9006 BLC (Man)

Women sizes : XS 🕨 XL

GB9007 GRY (Lady)





GB9007 BLC (Lady)

#### NTERNAZION ADY



Men sizes : XS 🕨 XXXL

₀<del>≉</del>₀€€







GB4161 BLC









GB3431 BLC (Man)

GB3430 BLC (Lady)





Men sizes : XS 🕨 XXXL



Women sizes : XS 🕨 XL























GB3487 BLU (Man)















GB3472 BLC (Unisex)







GB4036 BLC (Unisex)

Sizes : S 🕨 XXXL

RAIN TROUSE













Sizes : XS 🕨 XXXL





Sizes : XS 🕨 XXXL











Men sizes : XS 🕨 XXXL



















Women sizes : XS 🕨 XL



Women sizes : XS 🕨 XL























Women sizes : XS 🕨 XL





Men sizes : XS 🕨 XXXL



















**GB4336 BLC** 

Men sizes : XS 🕨 XXXL







protector

**BLOOMY VINTAGE** 

**GB4337 BLC** GARIDALDI





















Sizes : XS 🕨 XXXL











## **TCS BOOSTED** PRIMALOFT **GB6632 BLC** Women sizes : XS XL Men sizes : XS 🕨 XXXL **TCS BOOSTED** PRIMALOFT LADY **GB6633 BLC**





















Sizes : XS 🕨 XXXL



**IVER** PRIMALOFT













# SAFETY PRIMALOFT

MAN





GB9029 LG-GRY-FL





0



AFETY PRIMALOFT

### MALAYSIA PLIS PLAS PRIMALOFT LADY





**plis-plas system** SMART PROTECTOR



Women sizes : XS XL

























GB9026 BLC-GLD

# MALAYSIA PRIMALOFT LADY



## **ULTRATECH PRO** Primaloft H-DRY

STARTANO



Men sizes : XS 🕨 XXXL









Women sizes : XS > XL

























GB9014 BLC



#### Men sizes : XS 🕨 XXXL

Women sizes : XS