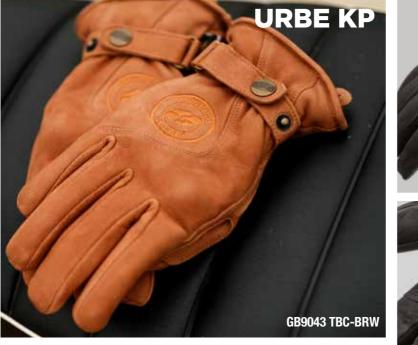

#### Men sizes : XS 🕨 XXXL

Women sizes : XS 🕨 XL

Level 1 KP

Genuíne Leather

CAPACILIVE C LECHNOLOGY For gloves

> **bmb fit** Comfort Lining

Knuckle protector

Rain Technology

Thermoliner

<u>م</u>ه₀€€

GB9038 BRW-BLC

Women sizes : XS 🕨 XL

Men sizes : XS 🕨 XXXL

Women sizes : XS > XL

**3LAYER Softshell** Windresistant Fabric

Sizes: one size fits all