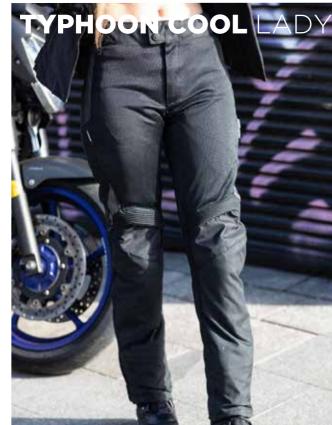

#### TYPHOON MAN

Men sizes : S 🕨 XXXL

Women sizes : XS 🕨 XL

GB3502 BLC (Man)

GB3503 BLC (Lady)

GB4158 BLC-GRY

Sizes : S 🕨 XXXL