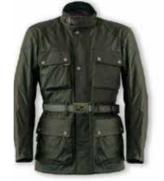

#### HERITAGE 1972 MAN

Men sizes : S XXXL\* \*Black: S > 4XL

Women sizes : XS XL\* \*Black: XS 3XL

GB9004 BLU (Man)

GB9004 BLC (Man) GB9005 BLC (Lady)

GB9004 BRW (Man) GB9005 BRW (Lady)

GB9004 GRN (Man) GB9005 GRN (Lady)