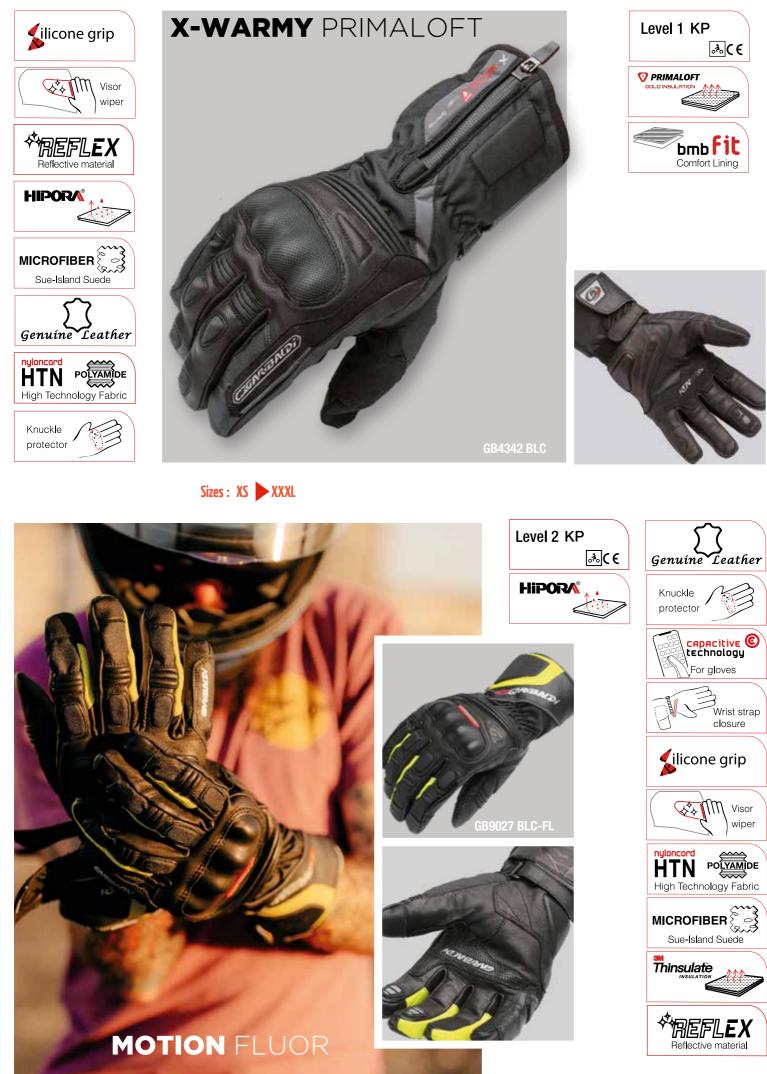

## **TCS BOOSTED** PRIMALOFT **GB6632 BLC** Women sizes : XS XL Men sizes : XS 🕨 XXXL **TCS BOOSTED** PRIMALOFT LADY **GB6633 BLC**

Sizes : XS 🕨 XXXL

**IVER** PRIMALOFT