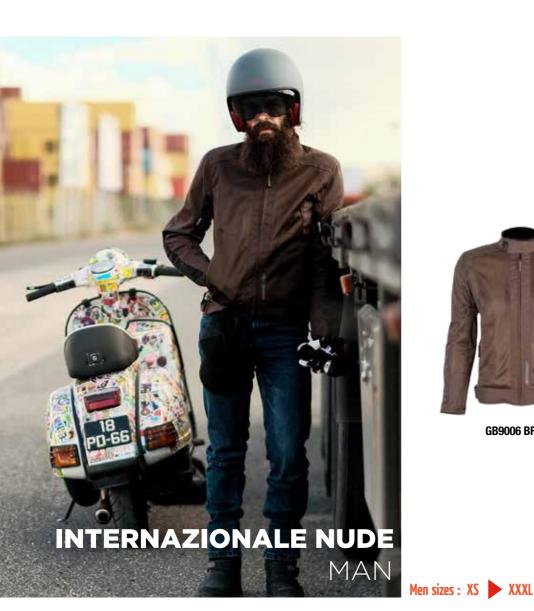

#### NTERNAZION ADY

Men sizes : XS 🕨 XXXL

₀<del>≉</del>₀€€

GB4161 BLC

GB3431 BLC (Man)

GB3430 BLC (Lady)

Men sizes : XS 🕨 XXXL

Women sizes : XS 🕨 XL