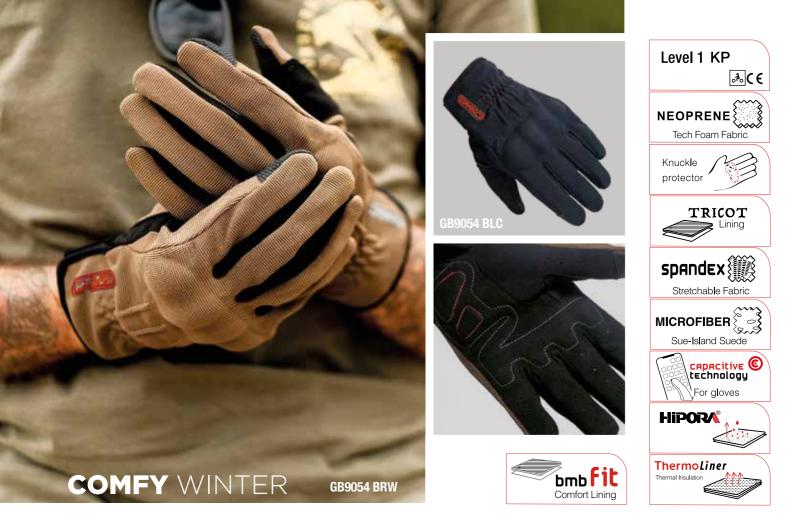

#### Men sizes : XS 🕨 XXXL

Women sizes : XS 🕨 XL

Level 1 KP

Genuíne Leather

CAPACILIVE C LECHNOLOGY For gloves

> **bmb fit** Comfort Lining

Knuckle protector

Rain Technology

Thermoliner

<u>م</u>ه₀€€

GB9038 BRW-BLC

Women sizes : XS 🕨 XL

Men sizes : XS 🕨 XXXL

Women sizes : XS > XL

**3LAYER Softshell** Windresistant Fabric

Sizes: one size fits all