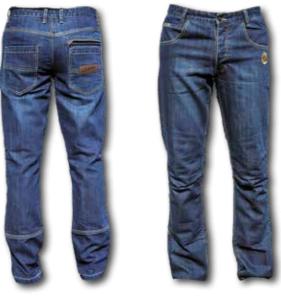

GB3487 BLU (Man)

GB3472 BLC (Unisex)

GB4036 BLC (Unisex)

Sizes : S 🕨 XXXL

RAIN TROUSE

Sizes : XS 🕨 XXXL

Sizes : XS 🕨 XXXL

Men sizes : XS 🕨 XXXL