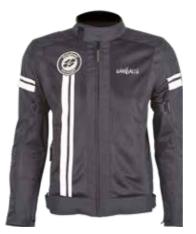

#### HERITAGE 1972 MAN

Men sizes : S XXXL\* \*Black: S > 4XL

Women sizes : XS XL\* \*Black: XS 3XL

GB9004 BLU (Man)

GB9004 BLC (Man) GB9005 BLC (Lady)

GB9004 BRW (Man) GB9005 BRW (Lady)

GB9004 GRN (Man) GB9005 GRN (Lady)