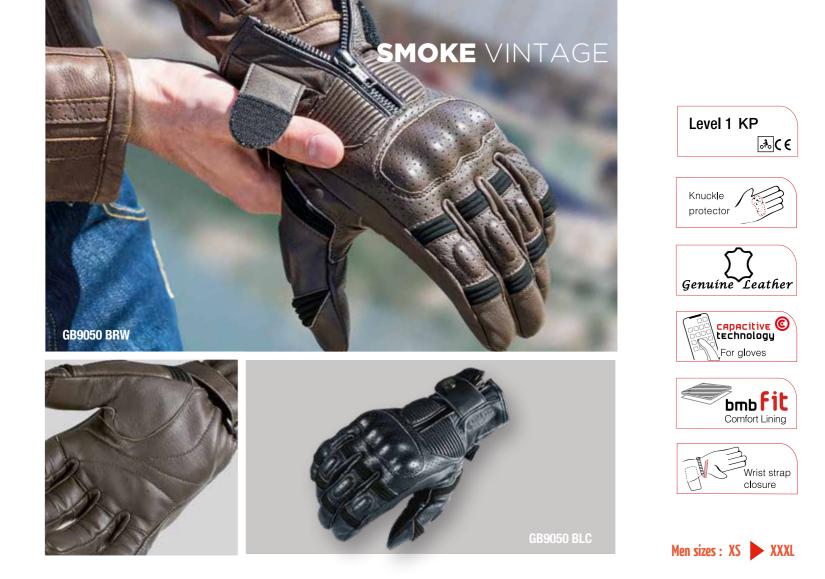

#### Men sizes : XS 🕨 XXXL

Women sizes : XS 🕨 XL

Level 1 KP

Genuíne Leather

CAPACILIVE C LECHNOLOGY For gloves

> **bmb fit** Comfort Lining

Knuckle protector

Rain Technology

Thermoliner

<u>م</u>ه₀€€

GB9038 BRW-BLC

Women sizes : XS 🕨 XL

Men sizes : XS 🕨 XXXL

Women sizes : XS > XL

**3LAYER Softshell** Windresistant Fabric

Sizes: one size fits all