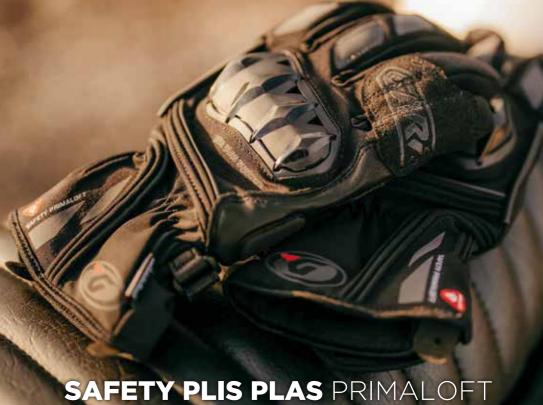

# SAFETY PRIMALOFT

MAN

GB9029 LG-GRY-FL

0

AFETY PRIMALOFT

### MALAYSIA PLIS PLAS PRIMALOFT LADY

**plis-plas system** SMART PROTECTOR

Women sizes : XS XL

GB9026 BLC-GLD