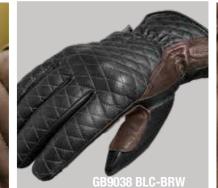

Thermoliner

<u>م</u>ه₀€€

GB9038 BRW-BLC

Women sizes : XS 🕨 XL

Men sizes : XS 🕨 XXXL

Women sizes : XS > XL

**3LAYER Softshell** Windresistant Fabric

Sizes: one size fits all