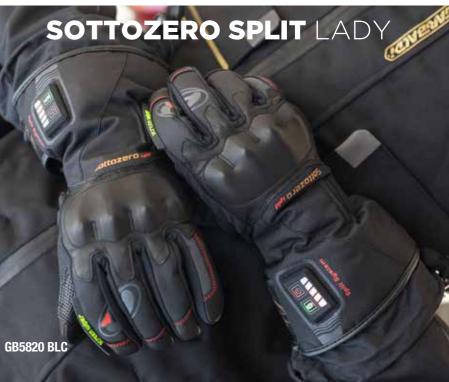

#### Men sizes : XS 🕨 XXXL

Women sizes : XS 🕨 XL

Level 1 KP

Genuíne Leather

CAPACILIVE C LECHNOLOGY For gloves

> **bmb fit** Comfort Lining

Knuckle protector

Rain Technology

Thermoliner

<u>م</u>ه₀€€

GB9038 BRW-BLC

Women sizes : XS 🕨 XL

Men sizes : XS 🕨 XXXL

Women sizes : XS > XL

**3LAYER Softshell** Windresistant Fabric

Sizes: one size fits all