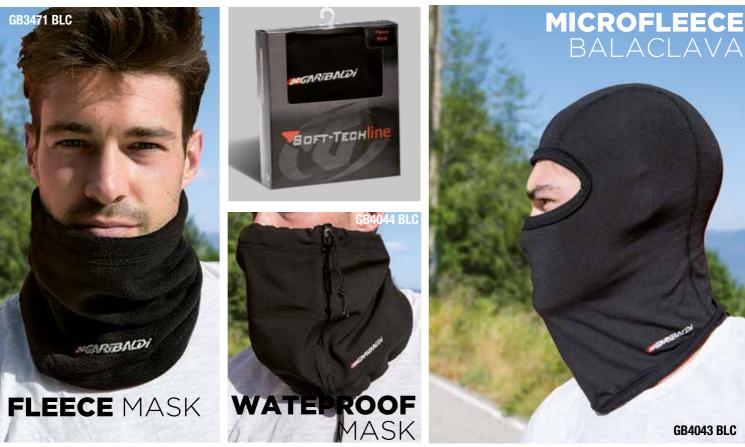

#### **TECH** UNDERGLOVES

Sizes : XS 🕨 XXXL

Sizes: one size fits all

**GB4043 BLC** 

3 Sizes: S/M, M/L, L/XL

OTHERS

Sizes: one size fits all

Sizes: one size fits all