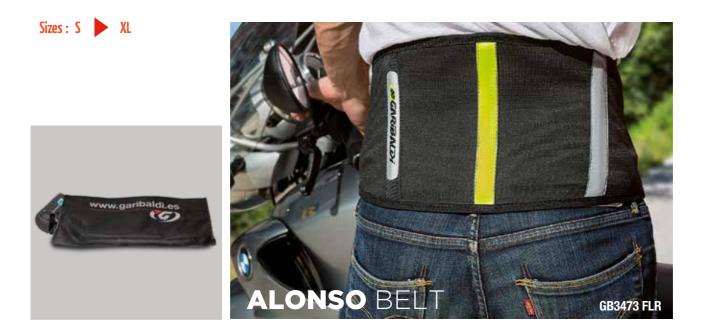

#### **TECH** UNDERGLOVES

Sizes : XS 🕨 XXXL

Sizes: one size fits all

**GB4043 BLC** 

3 Sizes: S/M, M/L, L/XL

OTHERS

Sizes: one size fits all

Sizes: one size fits all