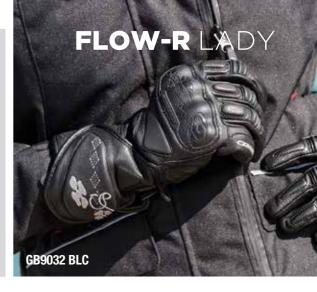

#### Men sizes : XS 🕨 XXXL

Women sizes : XS 🕨 XL

Level 1 KP

Genuíne Leather

CAPACILIVE C LECHNOLOGY For gloves

> **bmb fit** Comfort Lining

Knuckle protector

Rain Technology