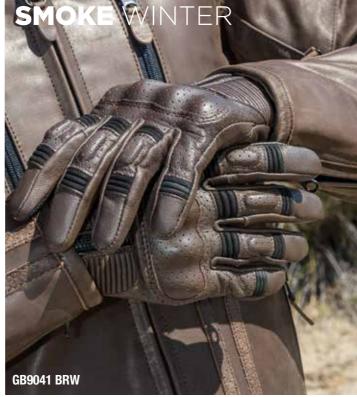

#### Men sizes : XS 🕨 XXXL

Women sizes : XS 🕨 XL

Level 1 KP

Genuíne Leather

CAPACILIVE C LECHNOLOGY For gloves

> **bmb fit** Comfort Lining

Knuckle protector

Rain Technology

Thermoliner

<u>م</u>ه₀€€

GB9038 BRW-BLC

Women sizes : XS 🕨 XL

Men sizes : XS 🕨 XXXL

Women sizes : XS > XL

**3LAYER Softshell** Windresistant Fabric

Sizes: one size fits all