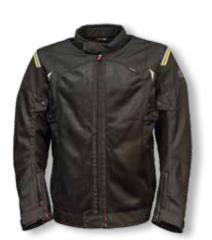

#### TYPHOON MAN

Men sizes : S 🕨 XXXL

Women sizes : XS 🕨 XL

GB3502 BLC (Man)

GB3503 BLC (Lady)

GB4158 BLC-GRY

Sizes : S 🕨 XXXL