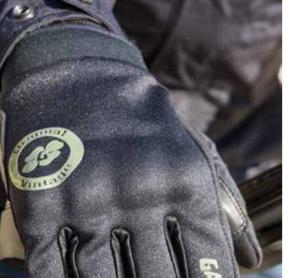

Women sizes : XS 🕨 XL

Women sizes : XS 🕨 XL

Women sizes : XS 🕨 XL

Men sizes : XS 🕨 XXXL

**GB4336 BLC** 

Men sizes : XS 🕨 XXXL

protector

**BLOOMY VINTAGE** 