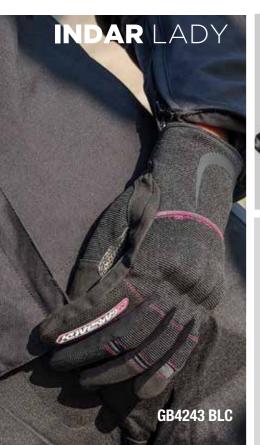

#### Men sizes : XS 🕨 XXXL

Women sizes : XS 🕨 XL

Level 1 KP

Genuíne Leather

CAPACILIVE C LECHNOLOGY For gloves

> **bmb fit** Comfort Lining

Knuckle protector

Rain Technology