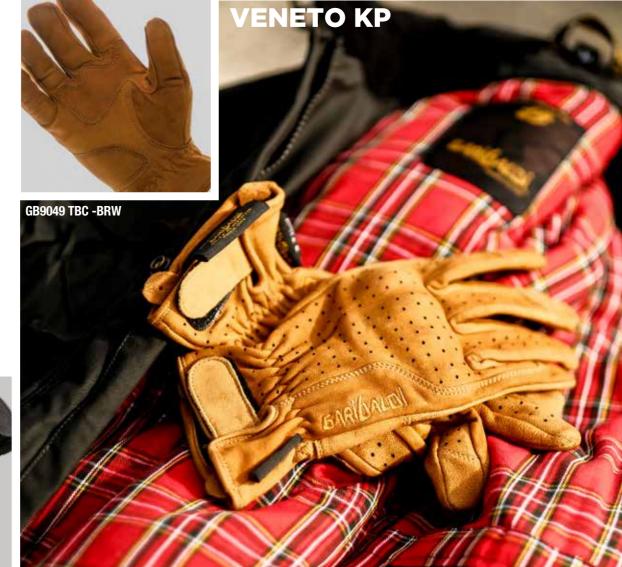

#### Men sizes : XS 🕨 XXXL

Women sizes : XS 🕨 XL

Level 1 KP

Genuíne Leather

CAPACILIVE C LECHNOLOGY For gloves

> **bmb fit** Comfort Lining

Knuckle protector

Rain Technology