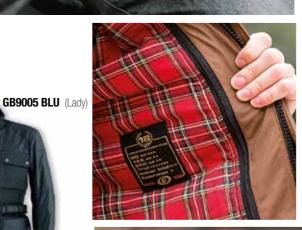

### HERITAGE 1972 LADY

Men sizes : S 🕨 XXXL

GB9020 GRY (Lady)

GB9019 BLC (Man)

GB9020 BLC (Lady)

Men sizes : S 🕨 XXXL

GB6269 BLC (Man)

GB6272 BLC (Lady)